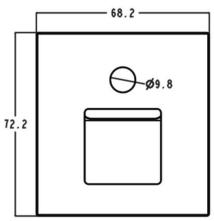

| Scheme |  |
|--------|--|
|        |  |

| Product                    |               |
|----------------------------|---------------|
| Real power (W)             | 1.6           |
| Real luminous flux (Lm)    | 15            |
| Luminous efficiency (Lm/W) | z             |
| Beam angle (º)             | Assymmetric   |
| Life time (h)              | 50000 L80 B10 |
| IP                         | 65            |
| Electrical feeding         | 110-265V      |
| Colour                     | Black         |
| Control gear included      | Yes           |
| Control gear               | ON-OFF        |
| Power Factor               | ON-OFF        |
| Flicker Free               | Yes           |
| Light source               | LED           |
| Colour temperature (K)     | 3000          |
| Colour consistency (SDCM)  | SDCM<3        |
| CRI                        | 90            |