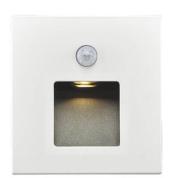

## **STEP SS**

Lavov Recessed wall fixture from the family STEP SS with a power of 1.6W and an optics assymmetric . CCT 3000K. Provides a light  $\,$ level of 15lx installed at 20cm from the floor.ON-OFF driver. Made in die cast aluminum and finished in Black color. Includes a sensor that detects presence for a range from 1 to 3m. IP40.