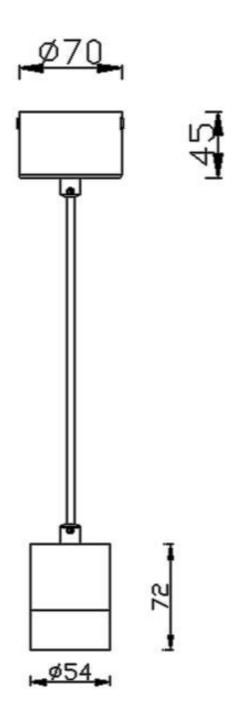

Item code 86.S001.1311.01





Scheme





Photometry





## **TUBULAR**

Lavov suspended luminaire from the family with a power of 7Wand an optics of 12 degrees, made in Die Cast Aluminum with a real lumen output of 630lm and an efficiency of 90lm/W.ON-OFF driver.

| Item code    | 86.5001.1311.01 |  |
|--------------|-----------------|--|
| Product type | Indoor          |  |
| Category     | Pendants        |  |
| Family       | TUBULAR         |  |
| Pictograms   | 220 v           |  |
|              | On              |  |

| Product                    |               |  |
|----------------------------|---------------|--|
| Real power (W)             | 7             |  |
| Real luminous flux (Lm)    | 630           |  |
| Luminous efficiency (Lm/W) | 90            |  |
| Beam angle (º)             | 12            |  |
| Life