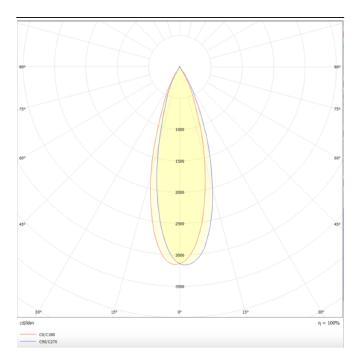

## **TUBULAR**

Lavov suspended luminaire from the family with a power of 7Wand an optics of 12 degrees, made in Die Cast Aluminum with a real lumen output of 630lm and an efficiency of 90lm/W.ON-OFF driver.

| Product                    |               |  |
|----------------------------|---------------|--|
| Real power (W)             | 7             |  |
| Real luminous flux (Lm)    | 630           |  |
| Luminous efficiency (Lm/W) | 90            |  |
| Beam angle (º)             | 12            |  |
| Life time (h)              | 50000h L80B10 |  |
| IP                         | 20            |  |
| Colour                     | White         |  |
| Chip Brand                 | Philip        |  |
| Control gear included      | Yes           |  |
| Control gear               | ON-OFF        |  |
| Colour temperature (K)     | 3000          |  |
| Colour consistency (SDCM)  | SDCM<3        |  |
| CRI                        | 80            |  |