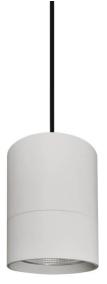

## **TUBULAR**

Lavov suspended luminaire from the family with a power of 7Wand an optics of 12 degrees, made in Die Cast Aluminum with a real lumen output of 630lm and an efficiency of 90lm/W.ON-OFF driver.

| Item code    | 86.5001.1311.01 |  |
|--------------|-----------------|--|
| Product type | Indoor          |  |
| Category     | Pendants        |  |
| Family       | TUBULAR         |  |
| Pictograms   | 220 v           |  |
|              | On              |  |