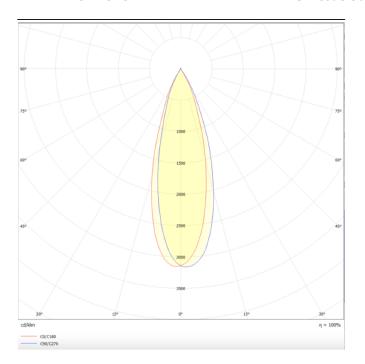

## **TUBULAR**

Lavov suspended luminaire from the family with a power of 7Wand an optics of 12 degrees, made in Die Cast Aluminum with a real lumen output of 630lm and an efficiency of 90lm/W.ON-OFF driver.

| Product                    |               |  |
|----------------------------|---------------|--|
| Real power (W)             | 7             |  |
| Real luminous flux (Lm)    | 630           |  |
| Luminous efficiency (Lm/W) | 90            |  |
| Beam angle (º)             | 12            |  |
| Life time (h)              | 50000h L80B10 |  |
| IP                         | 20            |  |
| Colour                     | Black         |  |
| Chip Brand                 | Philip        |  |
| Control gear included      | Yes           |  |
| Control gear               | ON-OFF        |  |
| Colour temperature (K)     | 3000          |  |
| Colour consistency (SDCM)  | SDCM<3        |  |
| CRI                        | 80            |  |