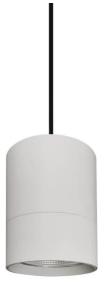

## **TUBULAR**

Lavov suspended luminaire from the family with a power of 7Wand an optics of 12 degrees, made in Die Cast Aluminum with a real lumen output of 630lm and an efficiency of 90lm/W.ON-OFF driver.