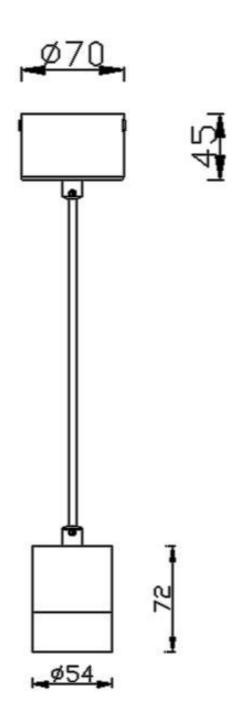

Scheme





Photometry





## **TUBULAR**

Lavov suspended luminaire from the family with a power of 7Wand an optics of 12 degrees, made in Die Cast Aluminum with a real lumen output of 630lm and an efficiency of 90lm/W.ON-OFF driver.

| Item code    | 86.5001.1311.02 |  |
|--------------|-----------------|--|
| Product type | Indoor          |  |
| Category     | Pendants        |  |
| Family       | TUBULAR         |  |
| Pictograms   | 220 v           |  |
|              | On              |  |

| Product                    |               |  |
|----------------------------|---------------|--|
| Real power (W)             | 7             |  |
| Real luminous flux (Lm)    | 630           |  |
| Luminous efficiency (Lm/W) | 90            |  |
| Beam angle (º)             | 12            |  |
| Life