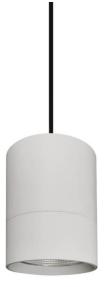

## **TUBULAR**

Lavov suspended luminaire from the family with a power of 7Wand an optics of 12 degrees, made in Die Cast Aluminum with a real lumen output of 630lm and an efficiency of 90lm/W.ON-OFF driver.

| Item code    | 86.S001.1311.03<br>Indoor |  |
|--------------|---------------------------|--|
| Product type |                           |  |
| Category     | Pendants                  |  |
| Family       | TUBULAR                   |  |
| Pictograms   | 220 V S50° CRI C €        |  |
|              | On                        |  |