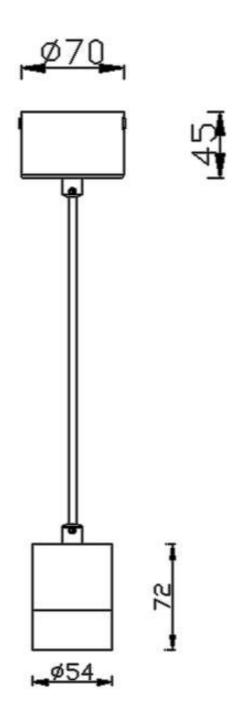

Item code 86.S001.1311.03





Scheme





Photometry





## **TUBULAR**

Lavov suspended luminaire from the family with a power of 7Wand an optics of 12 degrees, made in Die Cast Aluminum with a real lumen output of 630lm and an efficiency of 90lm/W.ON-OFF driver.

| Item code    | 86.S001.1311.03<br>Indoor |  |
|--------------|---------------------------|--|
| Product type |                           |  |
| Category     | Pendants                  |  |
| Family       | TUBULAR                   |  |
| Pictograms   | 220 V S50° CRI C €        |  |
|              | On                        |  |

| Product                    |               |  |
|----------------------------|---------------|--|
| Real power (W)             | 7             |  |
| Real luminous flux (Lm)    | 630           |  |
| Luminous efficiency (Lm/W) | 90