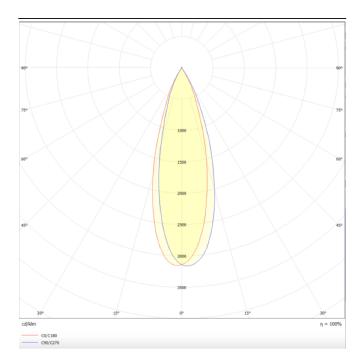

Item code 86.S001.1311.03

Scheme

Photometry

## **TUBULAR**

Lavov suspended luminaire from the family with a power of 7Wand an optics of 12 degrees, made in Die Cast Aluminum with a real lumen output of 630lm and an efficiency of 90lm/W.ON-OFF driver.

| Product                    |               |  |
|----------------------------|---------------|--|
| Real power (W)             | 7             |  |
| Real luminous flux (Lm)    | 630           |  |
| Luminous efficiency (Lm/W) | 90            |  |
| Beam angle (º)             | 12            |  |
| Life time (h)              | 50000h L80B10 |  |
| IP                         | 20            |  |
| Colour                     | Silver        |  |
| Chip Brand                 | Philip        |  |
| Control gear included      | Yes           |  |
| Control gear               | ON-OFF        |  |
| Colour temperature (K)     | 3000          |  |
| Colour consistency (SDCM)  | SDCM<3        |  |
| CRI                        | 80            |  |