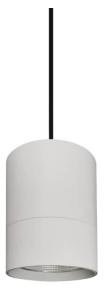

## **TUBULAR**

Lavov suspended luminaire from the family with a power of 7Wand an optics of 24 degrees, made in Die Cast Aluminum with a real lumen output of 630lm and an efficiency of 90lm/W.ON-OFF driver.

| Item code    | 86.S001.1321.01 |  |
|--------------|-----------------|--|
| Product type | Indoor          |  |
| Category     | Pendants        |  |
| Family       | TUBULAR         |  |
| Pictograms   | 220 v           |  |
|              | On              |  |