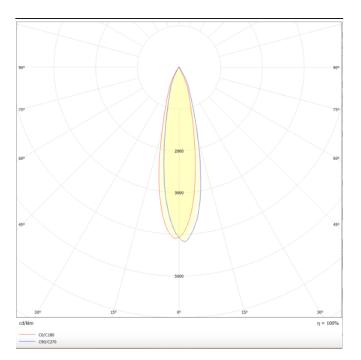

Item code 86.S001.1321.01

Scheme

Photometry

## **TUBULAR**

Lavov suspended luminaire from the family with a power of 7Wand an optics of 24 degrees, made in Die Cast Aluminum with a real lumen output of 630lm and an efficiency of 90lm/W.ON-OFF driver.

| Product                    |               |
|----------------------------|---------------|
| Real power (W)             | 7             |
| Real luminous flux (Lm)    | 630           |
| Luminous efficiency (Lm/W) | 90            |
| Beam angle (º)             | 24            |
| Life time (h)              | 50000h L80B10 |
| IP                         | 20            |
| Colour                     | White         |
| Chip Brand                 | Philip        |
| Control gear included      | Yes           |
| Control gear               | ON-OFF        |
| Colour temperature (K)     | 3000          |
| Colour consistency (SDCM)  | SDCM<3        |
| CRI                        | 80            |