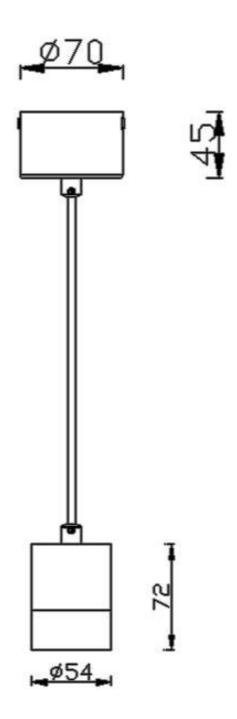

Item code 86.S001.1321.01





Scheme





Photometry





## **TUBULAR**

Lavov suspended luminaire from the family with a power of 7Wand an optics of 24 degrees, made in Die Cast Aluminum with a real lumen output of 630lm and an efficiency of 90lm/W.ON-OFF driver.

| Item code    | 86.S001.1321.01 |  |
|--------------|-----------------|--|
| Product type | Indoor          |  |
| Category     | Pendants        |  |
| Family       | TUBULAR         |  |
| Pictograms   | 220 v           |  |
|              | On              |  |

| Product                    |               |
|----------------------------|---------------|
| Real power (W)             | 7             |
| Real luminous flux (Lm)    | 630           |
| Luminous efficiency (Lm/W) | 90            |
| Beam angle (º)             | 24            |
| Life time (h)