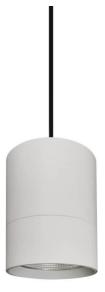

## **TUBULAR**

Lavov suspended luminaire from the family with a power of 7Wand an optics of 24 degrees, made in Die Cast Aluminum with a real lumen output of 630lm and an efficiency of 90lm/W.ON-OFF driver.