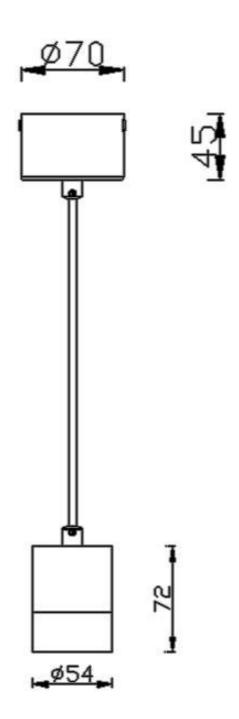

Scheme





Photometry





## **TUBULAR**

Lavov suspended luminaire from the family with a power of 7Wand an optics of 24 degrees, made in Die Cast Aluminum with a real lumen output of 630lm and an efficiency of 90lm/W.ON-OFF driver.

| Item code    | 86.5001.1321.02 |  |
|--------------|-----------------|--|
| Product type | Indoor          |  |
| Category     | Pendants        |  |
| Family       | TUBULAR         |  |
| Pictograms   | 220 v           |  |
|              | On              |  |

| Product                    |               |
|----------------------------|---------------|
| Real power (W)             | 7             |
| Real luminous flux (Lm)    | 630           |
| Luminous efficiency (Lm/W) | 90            |
| Beam angle (º)             | 24            |
| Life time (h)