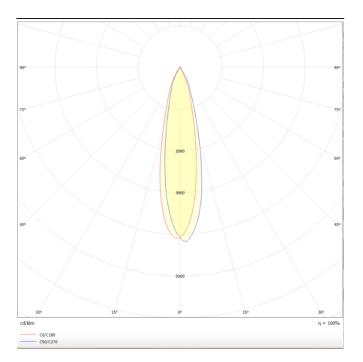

Scheme





Photometry





## **TUBULAR**

Lavov suspended luminaire from the family with a power of 7Wand an optics of 24 degrees, made in Die Cast Aluminum with a real lumen output of 630lm and an efficiency of 90lm/W.ON-OFF driver.

| Item code    | 86.5001.1321.02 |  |
|--------------|-----------------|--|
| Product type | Indoor          |  |
| Category     | Pendants        |  |
| Family       | TUBULAR         |  |
| Pictograms   | 220 v           |  |
|              | On              |  |

| Product                    |               |
|----------------------------|---------------|
| Real power (W)             | 7             |
| Real luminous flux (Lm)    | 630           |
| Luminous efficiency (Lm/W) | 90            |
| Beam angle (º)             | 24            |
| Life time (h)              | 50000h L8