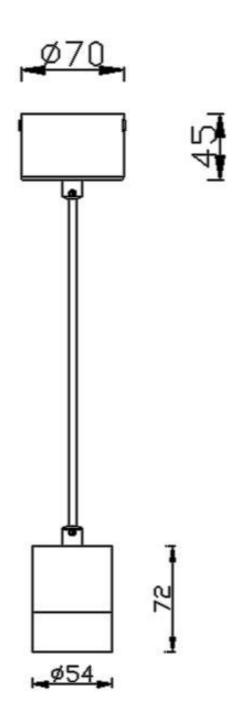

Scheme

Photometry

| Product                    |               |
|----------------------------|---------------|
| Real power (W)             | 7             |
| Real luminous flux (Lm)    | 630           |
| Luminous efficiency (Lm/W) | 90            |
| Beam angle (º)             | 24            |
| Life time (h)              | 50000h L80B10 |
| IP                         | 20            |
| Colour                     | Silver        |
| Chip Brand                 | Philip        |
| Control gear included      | Yes           |
| Control gear               | ON-OFF        |
| Colour temperature (K)     | 3000          |
| Colour consistency (SDCM)  | SDCM<3        |
| CRI                        | 80            |