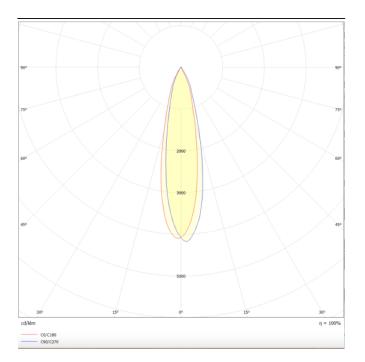

Scheme

Photometry

| Product                    |               |
|----------------------------|---------------|
| Real power (W)             | 7             |
| Real luminous flux (Lm)    | 630           |
| Luminous efficiency (Lm/W) | 90            |
| Beam angle (º)             | 24            |
| Life time (h)              | 50000h L80B10 |
| IP                         | 20            |
| Colour                     | Silver        |
| Chip Brand                 | Philip        |
| Control gear included      | Yes           |
| Control gear               | ON-OFF        |
| Colour temperature (K)     | 3000          |
| Colour consistency (SDCM)  | SDCM<3        |
| CRI                        | 80            |