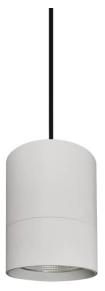

## **TUBULAR**

Lavov suspended luminaire from the family with a power of 7Wand an optics of 24 degrees, made in Die Cast Aluminum with a real lumen output of 630lm and an efficiency of 90lm/W.ON-OFF driver.