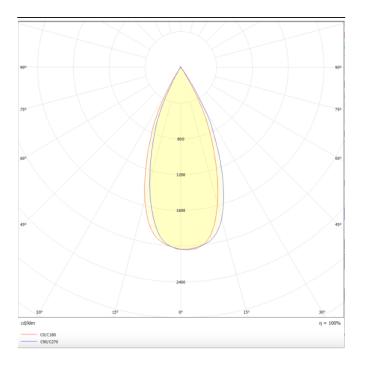

Item code 86.S001.1331.01

Scheme

Photometry

## **TUBULAR**

Lavov suspended luminaire from the family with a power of 7Wand an optics of 36 degrees, made in Die Cast Aluminum with a real lumen output of 630lm and an efficiency of 90lm/W.ON-OFF driver.

| Product                    |               |
|----------------------------|---------------|
| Real power (W)             | 7             |
| Real luminous flux (Lm)    | 630           |
| Luminous efficiency (Lm/W) | 90            |
| Beam angle (º)             | 36            |
| Life time (h)              | 50000h L80B10 |
| IP                         | 20            |
| Colour                     | White         |
| Chip Brand                 | Philip        |
| Control gear included      | Yes           |
| Control gear               | ON-OFF        |
| Colour temperature (K)     | 3000          |
| Colour consistency (SDCM)  | SDCM<3        |
| CRI                        | 80            |