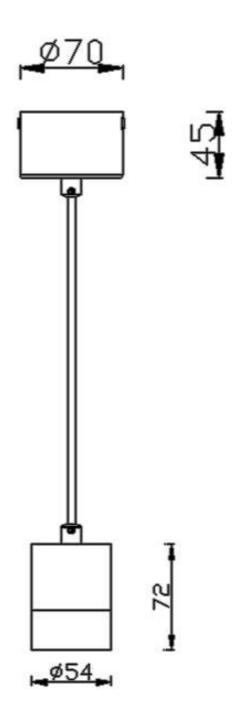

Item code 86.S001.1331.01





Scheme





Photometry





## **TUBULAR**

Lavov suspended luminaire from the family with a power of 7Wand an optics of 36 degrees, made in Die Cast Aluminum with a real lumen output of 630lm and an efficiency of 90lm/W.ON-OFF driver.

| Item code    | 86.S001.1331.01 |  |
|--------------|-----------------|--|
| Product type | Indoor          |  |
| Category     | Pendants        |  |
| Family       | TUBULAR         |  |
| Pictograms   | 220 V           |  |
|              | On              |  |

| Product                    |               |
|----------------------------|---------------|
| Real power (W)             | 7             |
| Real luminous flux (Lm)    | 630           |
| Luminous efficiency (Lm/W) | 90            |
| Beam angle (º)             | 36            |
| Life time (h)