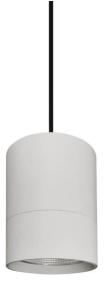

## **TUBULAR**

Lavov suspended luminaire from the family with a power of 7Wand an optics of 36 degrees, made in Die Cast Aluminum with a real lumen output of 630lm and an efficiency of 90lm/W.ON-OFF driver.

| Item code    | 86.S001.1331.01 |  |
|--------------|-----------------|--|
| Product type | Indoor          |  |
| Category     | Pendants        |  |
| Family       | TUBULAR         |  |
| Pictograms   | 220 V           |  |
|              | On              |  |