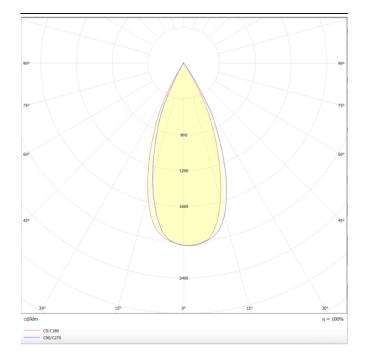

PENDANTS - TUBULAR

Item code 86.S001.1331.02

Scheme

Photometry

## TUBULAR

Lavov suspended luminaire from the family with a power of 7W and an optics of 36 degrees, made in Die Cast Aluminum with a real lumen output of 630lm and an efficiency of 90lm/W.ON-OFF driver.