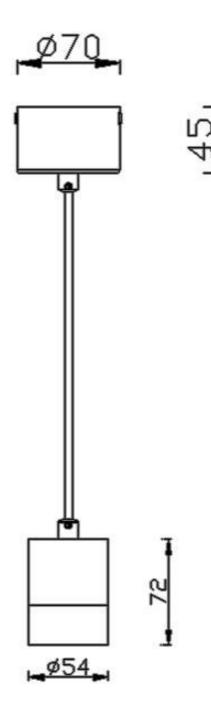

PENDANTS - TUBULAR

Item code 86.S001.1331.02





Scheme





Photometry







## TUBULAR

Lavov suspended luminaire from the family with a power of 7W and an optics of 36 degrees, made in Die Cast Aluminum with a real lumen output of 630lm and an efficiency of 90lm/W.ON-OFF driver.

| Item code    | 86.S001.1331.02                       |  |
|--------------|---------------------------------------|--|
| Product type | <br>Indoor                            |  |
| Category     | Pendants                              |  |
| Family       | TUBULAR                               |  |
| Pictograms   | □ 220 v<br>240 v<br>80 CE             |  |
|              | On<br>Off Dekt IP 50000h<br>20 L80B10 |  |

| Product                    |               |
|----------------------------|---------------|
| Real power (W)             | 7             |
| Real lumin