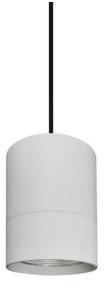

## **TUBULAR**

Lavov suspended luminaire from the family with a power of 7Wand an optics of 12 degrees, made in Die Cast Aluminum with a real lumen output of 630lm and an efficiency of 90lm/W.ON-OFF driver.

| Item code    | 86.S001.1411.01<br>Indoor |  |
|--------------|---------------------------|--|
| Product type |                           |  |
| Category     | Pendants                  |  |
| Family       | TUBULAR                   |  |
| Pictograms   | 220 v                     |  |
|              | On IP 50000h 20 L80B10    |  |