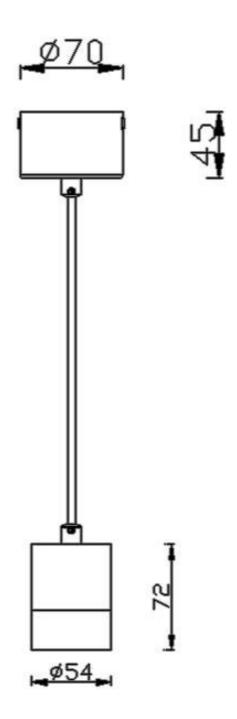

Item code 86.S001.1411.01

Scheme

Photometry

| Item code    | 86.S001.1411.01<br>Indoor |  |
|--------------|---------------------------|--|
| Product type |                           |  |
| Category     | Pendants                  |  |
| Family       | TUBULAR                   |  |
| Pictograms   | 220 v                     |  |
|              | On IP 50000h 20 L80B10    |  |

| Product                    |               |  |
|----------------------------|---------------|--|
| Real power (W)             | 7             |  |
| Real luminous flux (Lm)    | 630           |  |
| Luminous efficiency (Lm/W) | 90            |  |
| Beam angle (º)             | 12            |  |
| Life time (h)              | 50000h L80B10 |  |
| IP                         | 20            |  |
| Colour                     | White         |  |
| Chip Brand                 | Philip        |  |
| Control gear included      | Yes           |  |
| Control gear               | ON-OFF        |  |
| Colour temperature (K)     | 4000          |  |
| Colour consistency (SDCM)  | SDCM<3        |  |
| CRI                        | 80            |  |