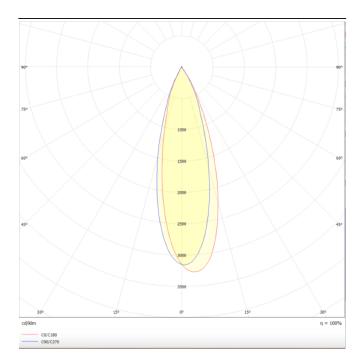

Item code 86.S001.1411.01

Scheme

Photometry

## **TUBULAR**

Lavov suspended luminaire from the family with a power of 7Wand an optics of 12 degrees, made in Die Cast Aluminum with a real lumen output of 630lm and an efficiency of 90lm/W.ON-OFF driver.

| Product                    |               |  |
|----------------------------|---------------|--|
| Real power (W)             | 7             |  |
| Real luminous flux (Lm)    | 630           |  |
| Luminous efficiency (Lm/W) | 90            |  |
| Beam angle (º)             | 12            |  |
| Life time (h)              | 50000h L80B10 |  |
| IP                         | 20            |  |
| Colour                     | White         |  |
| Chip Brand                 | Philip        |  |
| Control gear included      | Yes           |  |
| Control gear               | ON-OFF        |  |
| Colour temperature (K)     | 4000          |  |
| Colour consistency (SDCM)  | SDCM<3        |  |
| CRI                        | 80            |  |