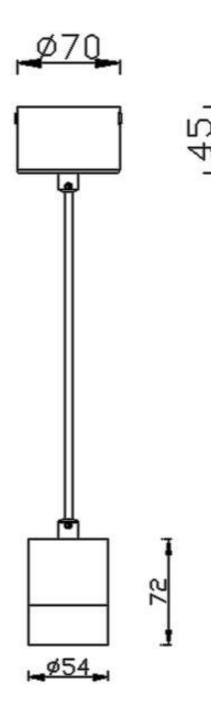

PENDANTS - TUBULAR

Item code 86.S001.1411.02

Scheme

Photometry

| Product                    |               |
|----------------------------|---------------|
| Real power (W)             | 7             |
| Real luminous flux (Lm)    | 630           |
| Luminous efficiency (Lm/W) | 90            |
| Beam angle (º)             | 12            |
| Life time (h)              | 50000h L80B10 |
| IP                         | 20            |
| Colour                     | Black         |
| Chip Brand                 | Philip        |
| Control gear included      | Yes           |
| Control gear               | ON-OFF        |
| Colour temperature (K)     | 4000          |
| Colour consistency (SDCM)  | SDCM<3        |
| CRI                        | 80            |
|                            |               |