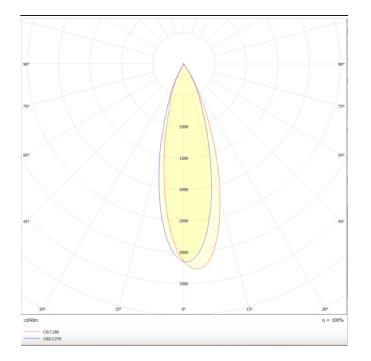

PENDANTS - TUBULAR

Item code 86.S001.1411.02

Scheme

Photometry

## TUBULAR

Lavov suspended luminaire from the family with a power of 7W and an optics of 12 degrees, made in Die Cast Aluminum with a real lumen output of 630lm and an efficiency of 90lm/W.ON-OFF driver.

| Product                    |               |
|----------------------------|---------------|
| Real power (W)             | 7             |
| Real luminous flux (Lm)    | 630           |
| Luminous efficiency (Lm/W) | 90            |
| Beam angle (º)             | 12            |
| Life time (h)              | 50000h L80B10 |
| IP                         | 20            |
| Colour                     | Black         |
| Chip Brand                 | Philip        |
| Control gear included      | Yes           |
| Control gear               | ON-OFF        |
| Colour temperature (K)     | 4000          |
| Colour consistency (SDCM)  | SDCM<3        |
| CRI                        | 80            |
|                            |               |