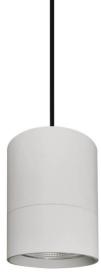

## TUBULAR

Lavov suspended luminaire from the family with a power of 7W and an optics of 12 degrees, made in Die Cast Aluminum with a real lumen output of 630lm and an efficiency of 90lm/W.ON-OFF driver.

| Item code    | 86.S001.1411.02<br>Indoor<br>Pendants |  |
|--------------|---------------------------------------|--|
| Product type |                                       |  |
| Category     |                                       |  |
| Family       | TUBULAR                               |  |
| Pictograms   | □ 220 v<br>240 v<br>250° CRI 80 C€    |  |
|              | On<br>Off IP 50000h<br>20 L80B10      |  |