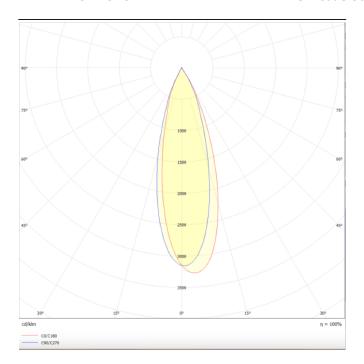

Item code 86.S001.1411.03

Scheme

Photometry

## **TUBULAR**

Lavov suspended luminaire from the family with a power of 7Wand an optics of 12 degrees, made in Die Cast Aluminum with a real lumen output of 630lm and an efficiency of 90lm/W.ON-OFF driver.

| Product                    |               |
|----------------------------|---------------|
| Real power (W)             | 7             |
| Real luminous flux (Lm)    | 630           |
| Luminous efficiency (Lm/W) | 90            |
| Beam angle (º)             | 12            |
| Life time (h)              | 50000h L80B10 |
| IP                         | 20            |
| Colour                     | Silver        |
| Chip Brand                 | Philip        |
| Control gear included      | Yes           |
| Control gear               | ON-OFF        |
| Colour temperature (K)     | 4000          |
| Colour consistency (SDCM)  | SDCM<3        |
| CRI                        | 80            |