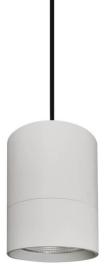

## **TUBULAR**

Lavov suspended luminaire from the family with a power of 7Wand an optics of 12 degrees, made in Die Cast Aluminum with a real lumen output of 630lm and an efficiency of 90lm/W.ON-OFF driver.