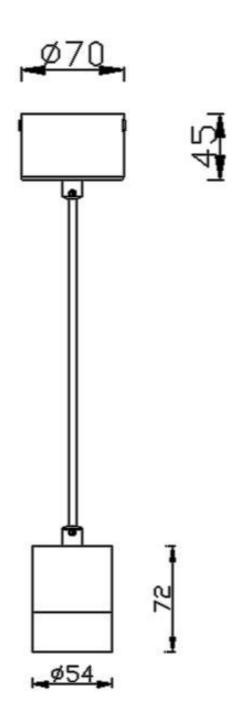

## **TUBULAR**

Lavov suspended luminaire from the family with a power of 7Wand an optics of 12 degrees, made in Die Cast Aluminum with a real lumen output of 630lm and an efficiency of 90lm/W.ON-OFF driver.