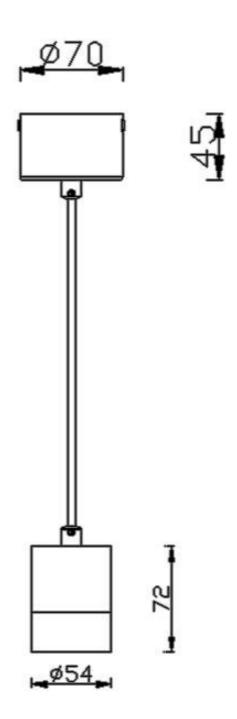

Item code 86.S001.1421.01

Scheme

Photometry

## **TUBULAR**

Lavov suspended luminaire from the family with a power of 7Wand an optics of 24 degrees, made in Die Cast Aluminum with a real lumen output of 630lm and an efficiency of 90lm/W.ON-OFF driver.