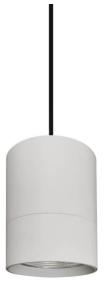

Item code 86.S001.1421.01





Scheme





Photometry





## **TUBULAR**

Lavov suspended luminaire from the family with a power of 7Wand an optics of 24 degrees, made in Die Cast Aluminum with a real lumen output of 630lm and an efficiency of 90lm/W.ON-OFF driver.

| Item code    | 86.S001.1421.01 Indoor Pendants |  |
|--------------|---------------------------------|--|
| Product type |                                 |  |
| Category     |                                 |  |
| Family       | TUBULAR                         |  |
| Pictograms   | 220 v                           |  |
|              | On                              |  |

| Product                    |               |
|----------------------------|---------------|
| Real power (W)             | 7             |
| Real luminous flux (Lm)    | 630