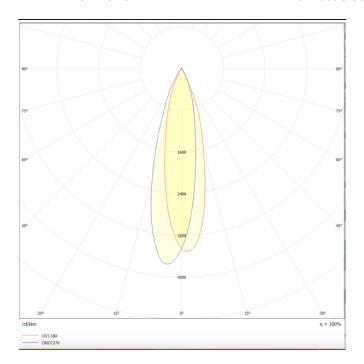

Scheme

Photometry

| Product                    |               |  |
|----------------------------|---------------|--|
| Real power (W)             | 7             |  |
| Real luminous flux (Lm)    | 630           |  |
| Luminous efficiency (Lm/W) | 90            |  |
| Beam angle (º)             | 24            |  |
| Life time (h)              | 50000h L80B10 |  |
| IP                         | 20            |  |
| Colour                     | Black         |  |
| Chip Brand                 | Philip        |  |
| Control gear included      | Yes           |  |
| Control gear               | ON-OFF        |  |
| Colour temperature (K)     | 4000          |  |
| Colour consistency (SDCM)  | SDCM<3        |  |
| CRI                        | 80            |  |