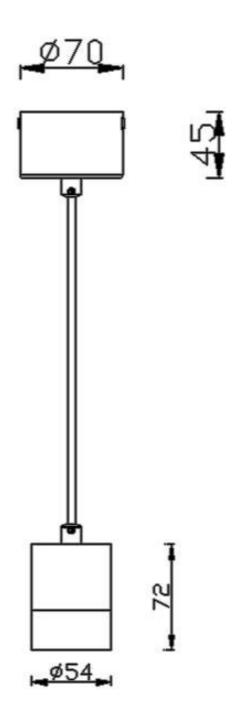

Scheme





Photometry





## **TUBULAR**

Lavov suspended luminaire from the family with a power of 7Wand an optics of 24 degrees, made in Die Cast Aluminum with a real lumen output of 630lm and an efficiency of 90lm/W.ON-OFF driver.

| Item code    | 86.S001.1421.02<br>Indoor |  |
|--------------|---------------------------|--|
| Product type |                           |  |
| Category     | Pendants                  |  |
| Family       | TUBULAR                   |  |
| Pictograms   | 220 v                     |  |
|              | On                        |  |

| Product                    |               |  |
|----------------------------|---------------|--|
| Real power (W)             | 7             |  |
| Real luminous flux (Lm)    | 630           |  |
| Luminous efficiency (Lm/W) | 90