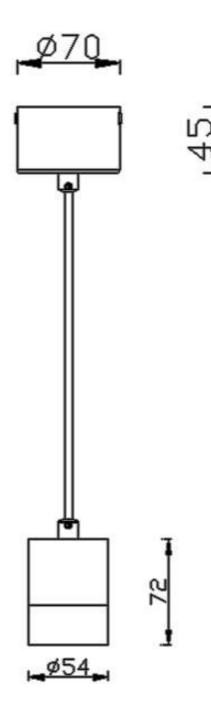

PENDANTS - TUBULAR

Item code 86.S001.1421.03





Scheme





Photometry







## TUBULAR

Lavov suspended luminaire from the family with a power of 7W and an optics of 24 degrees, made in Die Cast Aluminum with a real lumen output of 630lm and an efficiency of 90lm/W.ON-OFF driver.

| -            |                                       |  |
|--------------|---------------------------------------|--|
| Item code    | 86.S001.1421.03<br>Indoor<br>Pendants |  |
| Product type |                                       |  |
| Category     |                                       |  |
| Family       | TUBULAR                               |  |
| Pictograms   | □ 220 v<br>240 v<br>250° CRI 80 C€    |  |
|              | On<br>Off IP 50000h<br>20 L80B10      |  |

| Product                    |               |
|----------------------------|---------------|