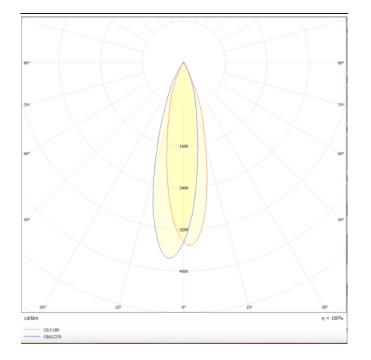

PENDANTS - TUBULAR

Item code 86.S001.1421.03

Scheme

Photometry

## TUBULAR

Lavov suspended luminaire from the family with a power of 7W and an optics of 24 degrees, made in Die Cast Aluminum with a real lumen output of 630lm and an efficiency of 90lm/W.ON-OFF driver.

| Product                    |               |
|----------------------------|---------------|
| Real power (W)             | 7             |
| Real luminous flux (Lm)    | 630           |
| Luminous efficiency (Lm/W) | 90            |
| Beam angle (º)             | 24            |
| Life time (h)              | 50000h L80B10 |
| IP                         | 20            |
| Colour                     | Silver        |
| Chip Brand                 | Philip        |
| Control gear included      | Yes           |
| Control gear               | ON-OFF        |
| Colour temperature (K)     | 4000          |
| Colour consistency (SDCM)  | SDCM<3        |
| CRI                        | 80            |
|                            |               |