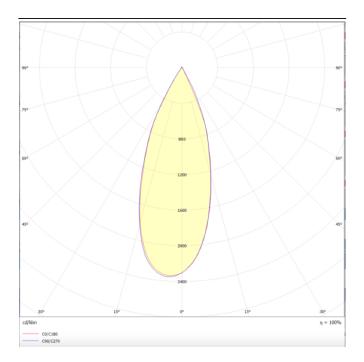

Scheme





Photometry





## **TUBULAR**

Lavov suspended luminaire from the family with a power of 7Wand an optics of 36 degrees, made in Die Cast Aluminum with a real lumen output of 630lm and an efficiency of 90lm/W.ON-OFF driver.

| Item code    | 86.S001.1431.02<br>Indoor |  |
|--------------|---------------------------|--|
| Product type |                           |  |
| Category     | Pendants                  |  |
| Family       | TUBULAR                   |  |
| Pictograms   | 220 v                     |  |
|              | On                        |  |

| Product                    |               |  |
|----------------------------|---------------|--|
| Real power (W)             | 7             |  |
| Real luminous flux (Lm)    | 630           |  |
| Luminous efficiency (Lm/W) | 90            |  |
|