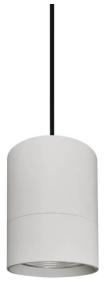

## **TUBULAR**

Lavov suspended luminaire from the family with a power of 7Wand an optics of 36 degrees, made in Die Cast Aluminum with a real lumen output of 630lm and an efficiency of 90lm/W.ON-OFF driver.