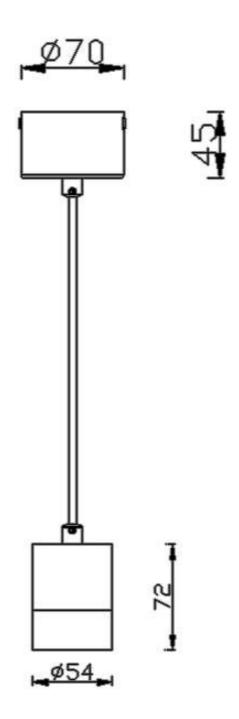

Scheme





Photometry





## **TUBULAR**

Lavov suspended luminaire from the family with a power of 7Wand an optics of 36 degrees, made in Die Cast Aluminum with a real lumen output of 630lm and an efficiency of 90lm/W.ON-OFF driver.

| Item code    | 86.S001.1431.02<br>Indoor |  |
|--------------|---------------------------|--|
| Product type |                           |  |
| Category     | Pendants                  |  |
| Family       | TUBULAR                   |  |
| Pictograms   | 220 v                     |  |
|              | On                        |  |

| Product                    |               |  |
|----------------------------|---------------|--|
| Real power (W)             | 7             |  |
| Real luminous flux (Lm)    | 630           |  |
| Luminous efficiency (Lm/W) | 90