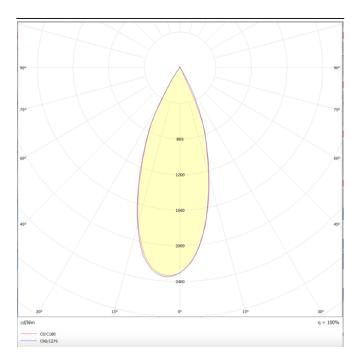

Item code 86.S001.1431.03

Scheme

Photometry

## **TUBULAR**

Lavov suspended luminaire from the family with a power of 7Wand an optics of 36 degrees, made in Die Cast Aluminum with a real lumen output of 630lm and an efficiency of 90lm/W.ON-OFF driver.

| Product                    |               |  |
|----------------------------|---------------|--|
| Real power (W)             | 7             |  |
| Real luminous flux (Lm)    | 630           |  |
| Luminous efficiency (Lm/W) | 90            |  |
| Beam angle (º)             | 36            |  |
| Life time (h)              | 50000h L80B10 |  |
| IP                         | 20            |  |
| Colour                     | Silver        |  |
| Chip Brand                 | Philip        |  |
| Control gear included      | Yes           |  |
| Control gear               | ON-OFF        |  |
| Colour temperature (K)     | 4000          |  |
| Colour consistency (SDCM)  | SDCM<3        |  |
| CRI                        | 80            |  |