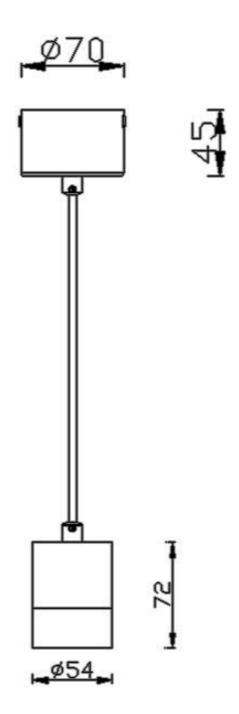

## **TUBULAR**

Lavov suspended luminaire from the family with a power of 7Wand an optics of 36 degrees, made in Die Cast Aluminum with a real lumen output of 630lm and an efficiency of 90lm/W.ON-OFF driver.

| Product                    |               |  |
|----------------------------|---------------|--|
| Real power (W)             | 7             |  |
| Real luminous flux (Lm)    | 630           |  |
| Luminous efficiency (Lm/W) | 90            |  |
| Beam angle (º)             | 36            |  |
| Life time (h)              | 50000h L80B10 |  |
| IP                         | 20            |  |
| Colour                     | Silver        |  |
| Chip Brand                 | Philip        |  |
| Control gear included      | Yes           |  |
| Control gear               | ON-OFF        |  |
| Colour temperature (K)     | 4000          |  |
| Colour consistency (SDCM)  | SDCM<3        |  |
| CRI                        | 80            |  |