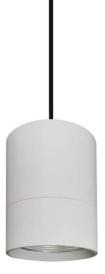

## **TUBULAR**

Lavov suspended luminaire from the family with a power of 7Wand an optics of 36 degrees, made in Die Cast Aluminum with a real lumen output of 630lm and an efficiency of 90lm/W.ON-OFF driver.

| Item code    | 86.S001.1431.03 |  |
|--------------|-----------------|--|
| Product type | Indoor          |  |
| Category     | Pendants        |  |
| Family       | TUBULAR         |  |
| Pictograms   | 220 v           |  |
|              | On              |  |