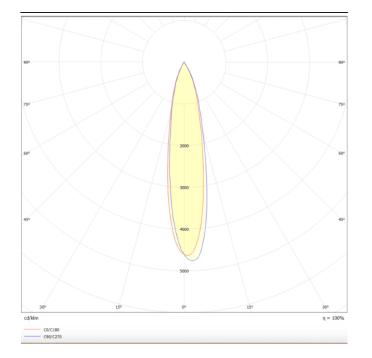

PENDANTS - TUBULAR

Item code 86.S001.2311.01

Scheme

Photometry

## TUBULAR

Lavov suspended luminaire from the family with a power of 12W and an optics of 12 degrees, made in Die Cast Aluminum with a real lumen output of 1080lm and an efficiency of 90lm/W.ON-OFF driver.