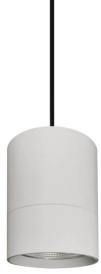

## TUBULAR

Lavov suspended luminaire from the family with a power of 12W and an optics of 12 degrees, made in Die Cast Aluminum with a real lumen output of 1080lm and an efficiency of 90lm/W.ON-OFF driver.