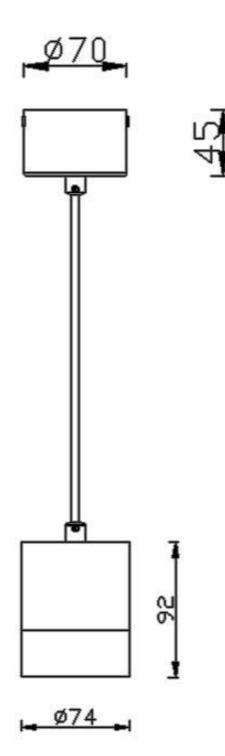

PENDANTS - TUBULAR

Item code 86.S001.2311.01





Scheme





Photometry







## TUBULAR

Lavov suspended luminaire from the family with a power of 12W and an optics of 12 degrees, made in Die Cast Aluminum with a real lumen output of 1080lm and an efficiency of 90lm/W.ON-OFF driver.

| Item code    | 86.S001.2311.01<br>Indoor             |  |
|--------------|---------------------------------------|--|
| Product type |                                       |  |
| Category     | Pendants                              |  |
| Family       | TUBULAR                               |  |
| Pictograms   | □ 220 v<br>240 v<br>850° CRI<br>80 C€ |  |
|              | On<br>Off (IP 50000h<br>20 L80B10     |  |

| Product                    |               |
|----------------------------|---------------|
| Real power (W)             | 12            |
| Real lum