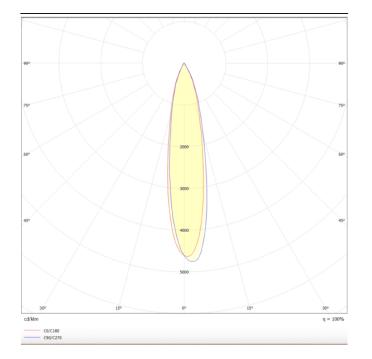

PENDANTS - TUBULAR

Item code 86.S001.2311.02

Scheme

Photometry

## TUBULAR

Lavov suspended luminaire from the family with a power of 12W and an optics of 12 degrees, made in Die Cast Aluminum with a real lumen output of 1080lm and an efficiency of 90lm/W.ON-OFF driver.