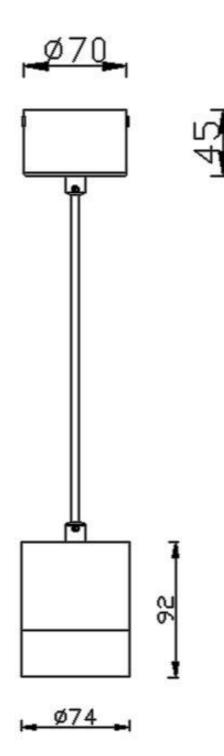

PENDANTS - TUBULAR

Item code 86.S001.2311.02





Scheme





Photometry







## TUBULAR

Lavov suspended luminaire from the family with a power of 12W and an optics of 12 degrees, made in Die Cast Aluminum with a real lumen output of 1080lm and an efficiency of 90lm/W.ON-OFF driver.

| Item code    | 86.S001.2311.02<br>Indoor<br>Pendants |  |
|--------------|---------------------------------------|--|
| Product type |                                       |  |
| Category     |                                       |  |
| Family       | TUBULAR                               |  |
| Pictograms   | □ 220 v<br>240 v<br>850° CRI<br>80 C€ |  |
|              | On<br>Off (IP 50000h<br>20 L80B10     |  |

| Product                    |               |
|----------------------------|---------------|
| Real power (W)             | 12            |
| Real lum