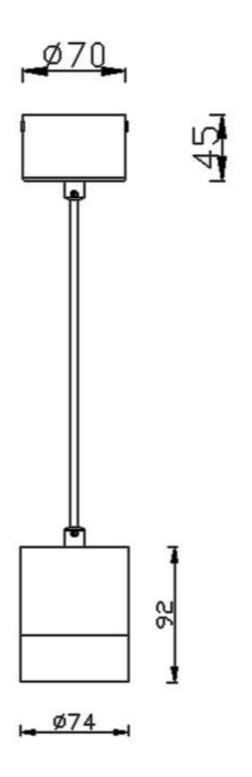

## **TUBULAR**

Lavov suspended luminaire from the family with a power of 12Wand an optics of 12 degrees, made in Die Cast Aluminum with a real lumen output of 1080lm and an efficiency of 90lm/W.ON-OFF driver.