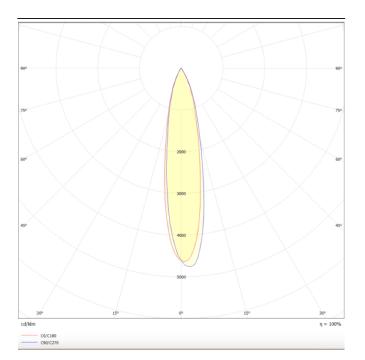

## **TUBULAR**

Lavov suspended luminaire from the family with a power of 12Wand an optics of 12 degrees, made in Die Cast Aluminum with a real lumen output of 1080lm and an efficiency of 90lm/W.ON-OFF driver.

| Product                    |               |
|----------------------------|---------------|
| Real power (W)             | 12            |
| Real luminous flux (Lm)    | 1080          |
| Luminous efficiency (Lm/W) | 90            |
| Beam angle (º)             | 12            |
| Life time (h)              | 50000h L80B10 |
| IP                         | 20            |
| Colour                     | Silver        |
| Chip Brand                 | Philip        |
| Control gear included      | Yes           |
| Control gear               | ON-OFF        |
| Colour temperature (K)     | 3000          |
| Colour consistency (SDCM)  | SDCM<3        |
| CRI                        | 80            |