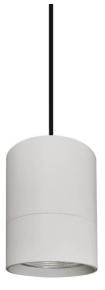

## **TUBULAR**

Lavov suspended luminaire from the family with a power of 12Wand an optics of 12 degrees, made in Die Cast Aluminum with a real lumen output of 1080lm and an efficiency of 90lm/W.ON-OFF driver.