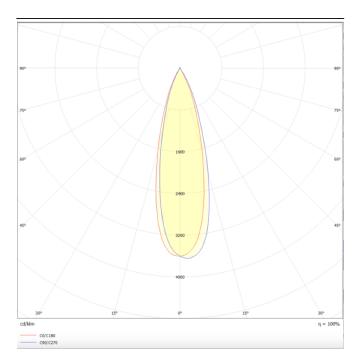

Item code 86.S001.2321.01

Scheme

Photometry

## **TUBULAR**

Lavov suspended luminaire from the family with a power of 12W and an optics of 24 degrees, made in Die Cast Aluminum with a real lumen output of 1080lm and an efficiency of 90lm/W.ON-OFF driver.

| Product                    |               |  |
|----------------------------|---------------|--|
| Real power (W)             | 12            |  |
| Real luminous flux (Lm)    | 1080          |  |
| Luminous efficiency (Lm/W) | 90            |  |
| Beam angle (º)             | 24            |  |
| Life time (h)              | 50000h L80B10 |  |
| IP                         | 20            |  |
| Colour                     | White         |  |
| Chip Brand                 | Philip        |  |
| Control gear included      | Yes           |  |
| Control gear               | ON-OFF        |  |
| Colour temperature (K)     | 3000          |  |
| Colour consistency (SDCM)  | SDCM<3        |  |
| CRI                        | 80            |  |