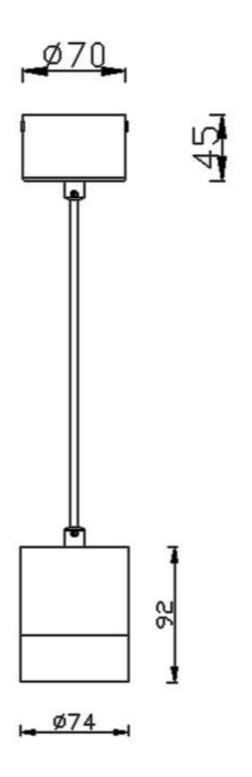

Item code 86.S001.2321.01





Scheme





Photometry





## **TUBULAR**

Lavov suspended luminaire from the family with a power of 12W and an optics of 24 degrees, made in Die Cast Aluminum with a real lumen output of 1080lm and an efficiency of 90lm/W.ON-OFF driver.

| Item code    | 86.S001.2321.01<br>Indoor |  |
|--------------|---------------------------|--|
| Product type |                           |  |
| Category     | Pendants                  |  |
| Family       | TUBULAR                   |  |
| Pictograms   | 220 v                     |  |
|              | On                        |  |

| Product                    |               |  |
|----------------------------|---------------|--|
| Real power (W)             | 12            |  |
| Real luminous flux (Lm)    | 1080          |  |
| Luminous efficiency (Lm/W) | 90