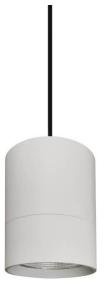

## **TUBULAR**

Lavov suspended luminaire from the family with a power of 12W and an optics of 24 degrees, made in Die Cast Aluminum with a real lumen output of 1080lm and an efficiency of 90lm/W.ON-OFF driver.