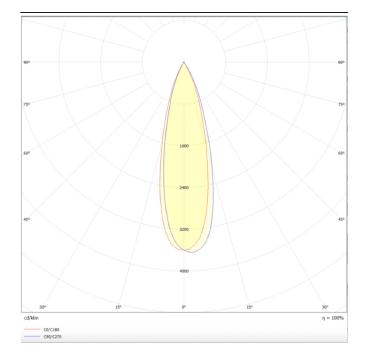

PENDANTS - TUBULAR

Item code 86.S001.2321.02

Scheme

Photometry

## TUBULAR

Lavov suspended luminaire from the family with a power of 12W and an optics of 24 degrees, made in Die Cast Aluminum with a real lumen output of 1080lm and an efficiency of 90lm/W.ON-OFF driver.

| Product                    |               |
|----------------------------|---------------|
| Real power (W)             | 12            |
| Real luminous flux (Lm)    | 1080          |
| Luminous efficiency (Lm/W) | 90            |
| Beam angle (º)             | 24            |
| Life time (h)              | 50000h L80B10 |
| IP                         | 20            |
| Colour                     | Black         |
| Chip Brand                 | Philip        |
| Control gear included      | Yes           |
| Control gear               | ON-OFF        |
| Colour temperature (K)     | 3000          |
| Colour consistency (SDCM)  | SDCM<3        |
| CRI                        | 80            |
|                            |               |