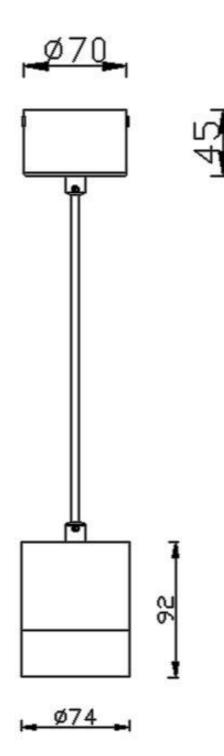

PENDANTS - TUBULAR

Item code 86.S001.2321.02

Scheme

Photometry

| Item code    | 86.5001.2321.02<br>Indoor<br>Pendants  |  |
|--------------|----------------------------------------|--|
| Product type |                                        |  |
| Category     |                                        |  |
| Family       | TUBULAR                                |  |
| Pictograms   | □ 220 v<br>240 v<br>250° CRI<br>80 C € |  |
|              | On<br>Off (1) 50000h<br>20 L80B10      |  |

| Product                    |               |
|----------------------------|---------------|
| Real power (W)             | 12            |
| Real luminous flux (Lm)    | 1080          |
| Luminous efficiency (Lm/W) | 90            |
| Beam angle (º)             | 24            |
| Life time (h)              | 50000h L80B10 |
| IP                         | 20            |
| Colour                     | Black         |
| Chip Brand                 | Philip        |
| Control gear included      | Yes           |
| Control gear               | ON-OFF        |
| Colour temperature (K)     | 3000          |
| Colour consistency (SDCM)  | SDCM<3        |
| CRI                        | 80            |
|                            |               |