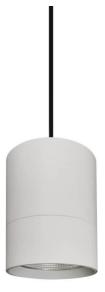

## **TUBULAR**

Lavov suspended luminaire from the family with a power of 12W and an optics of 24 degrees, made in Die Cast Aluminum with a real lumen output of 1080lm and an efficiency of 90lm/W.ON-OFF driver.