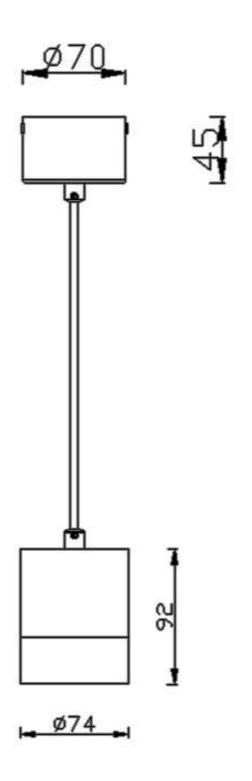

## **TUBULAR**

Lavov suspended luminaire from the family with a power of 12W and an optics of 24 degrees, made in Die Cast Aluminum with a real lumen output of 1080lm and an efficiency of 90lm/W.ON-OFF driver.

| Product                    |               |  |
|----------------------------|---------------|--|
| Real power (W)             | 12            |  |
| Real luminous flux (Lm)    | 1080          |  |
| Luminous efficiency (Lm/W) | 90            |  |
| Beam angle (º)             | 24            |  |
| Life time (h)              | 50000h L80B10 |  |
| IP                         | 20            |  |
| Colour                     | Silver        |  |
| Chip Brand                 | Philip        |  |
| Control gear included      | Yes           |  |
| Control gear               | ON-OFF        |  |
| Colour temperature (K)     | 3000          |  |
| Colour consistency (SDCM)  | SDCM<3        |  |
| CRI                        | 80            |  |