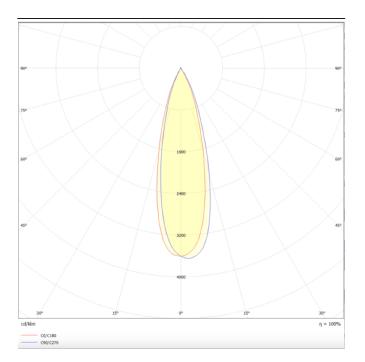

## **TUBULAR**

Lavov suspended luminaire from the family with a power of 12W and an optics of 24 degrees, made in Die Cast Aluminum with a real lumen output of 1080lm and an efficiency of 90lm/W.ON-OFF driver.

| Product                    |               |  |
|----------------------------|---------------|--|
| Real power (W)             | 12            |  |
| Real luminous flux (Lm)    | 1080          |  |
| Luminous efficiency (Lm/W) | 90            |  |
| Beam angle (º)             | 24            |  |
| Life time (h)              | 50000h L80B10 |  |
| IP                         | 20            |  |
| Colour                     | Silver        |  |
| Chip Brand                 | Philip        |  |
| Control gear included      | Yes           |  |
| Control gear               | ON-OFF        |  |
| Colour temperature (K)     | 3000          |  |
| Colour consistency (SDCM)  | SDCM<3        |  |
| CRI                        | 80            |  |