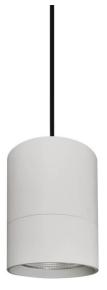

## **TUBULAR**

Lavov suspended luminaire from the family with a power of 12W and an optics of 36 degrees, made in Die Cast Aluminum with a real lumen output of 1080lm and an efficiency of 90lm/W.ON-OFF driver.