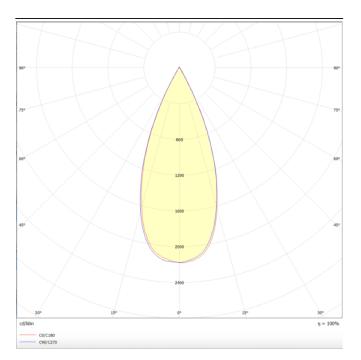

## **TUBULAR**

Lavov suspended luminaire from the family with a power of 12W and an optics of 36 degrees, made in Die Cast Aluminum with a real lumen output of 1080lm and an efficiency of 90lm/W.ON-OFF driver.

| Product                    |               |  |
|----------------------------|---------------|--|
| Real power (W)             | 12            |  |
| Real luminous flux (Lm)    | 1080          |  |
| Luminous efficiency (Lm/W) | 90            |  |
| Beam angle (º)             | 36            |  |
| Life time (h)              | 50000h L80B10 |  |
| IP                         | 20            |  |
| Colour                     | Black         |  |
| Chip Brand                 | Philip        |  |
| Control gear included      | Yes           |  |
| Control gear               | ON-OFF        |  |
| Colour temperature (K)     | 3000          |  |
| Colour consistency (SDCM)  | SDCM<3        |  |
| CRI                        | 80            |  |