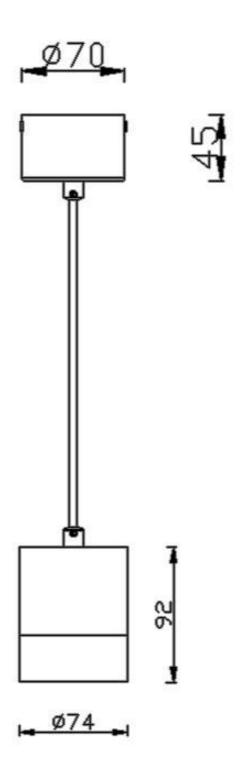

## **TUBULAR**

Lavov suspended luminaire from the family with a power of 12W and an optics of 36 degrees, made in Die Cast Aluminum with a real lumen output of 1080lm and an efficiency of 90lm/W.ON-OFF driver.

| Product                    |               |  |
|----------------------------|---------------|--|
| Real power (W)             | 12            |  |
| Real luminous flux (Lm)    | 1080          |  |
| Luminous efficiency (Lm/W) | 90            |  |
| Beam angle (º)             | 36            |  |
| Life time (h)              | 50000h L80B10 |  |
| IP                         | 20            |  |
| Colour                     | Black         |  |
| Chip Brand                 | Philip        |  |
| Control gear included      | Yes           |  |
| Control gear               | ON-OFF        |  |
| Colour temperature (K)     | 3000          |  |
| Colour consistency (SDCM)  | SDCM<3        |  |
| CRI                        | 80            |  |