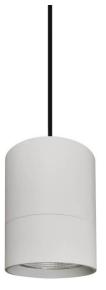

## **TUBULAR**

Lavov suspended luminaire from the family with a power of 12W and an optics of 36 degrees, made in Die Cast Aluminum with a real lumen output of 1080lm and an efficiency of 90lm/W.ON-OFF driver.