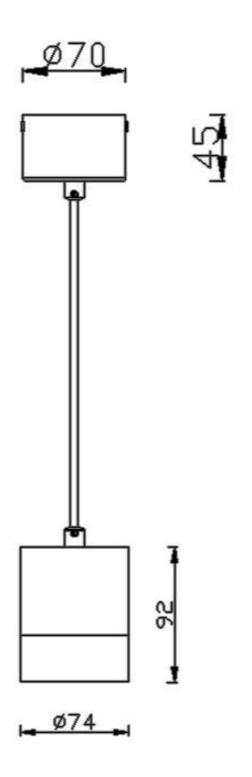

## **TUBULAR**

Lavov suspended luminaire from the family with a power of 12W and an optics of 36 degrees, made in Die Cast Aluminum with a real lumen output of 1080lm and an efficiency of 90lm/W.ON-OFF driver.