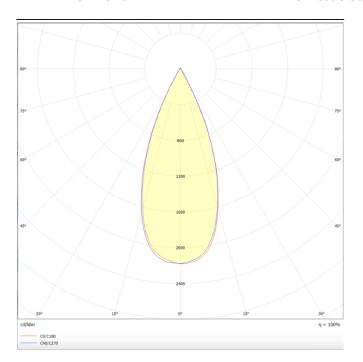

Item code 86.S001.2331.03

Scheme

Photometry

## **TUBULAR**

Lavov suspended luminaire from the family with a power of 12W and an optics of 36 degrees, made in Die Cast Aluminum with a real lumen output of 1080lm and an efficiency of 90lm/W.ON-OFF driver.

| Product                    |               |  |  |
|----------------------------|---------------|--|--|
| Real power (W)             | 12            |  |  |
| Real luminous flux (Lm)    | 1080          |  |  |
| Luminous efficiency (Lm/W) | 90            |  |  |
| Beam angle (º)             | 36            |  |  |
| Life time (h)              | 50000h L80B10 |  |  |
| IP                         | 20            |  |  |
| Colour                     | Silver        |  |  |
| Chip Brand                 | Philip        |  |  |
| Control gear included      | Yes           |  |  |
| Control gear               | ON-OFF        |  |  |
| Colour temperature (K)     | 3000          |  |  |
| Colour consistency (SDCM)  | SDCM<3        |  |  |
| CRI                        | 80            |  |  |