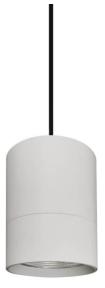

| Product                    |               |
|----------------------------|---------------|
| Real power (W)             | 12            |
| Real luminous flux (Lm)    | 1080          |
| Luminous efficiency (Lm/W) | 90            |
| Beam angle (º)             | 12            |
| Life time (h)              | 50000h L80B10 |
| IP                         | 20            |
| Colour                     | White         |
| Chip Brand                 | Philip        |
| Control gear included      | Yes           |
| Control gear               | ON-OFF        |
| Colour temperature (K)     | 4000          |
| Colour consistency (SDCM)  | SDCM<3        |
| CRI                        | 80            |