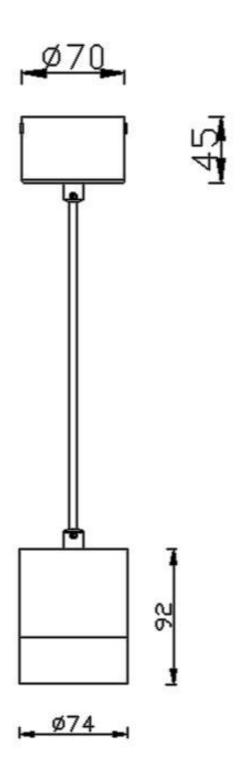

## **TUBULAR**

Lavov suspended luminaire from the family with a power of 12Wand an optics of 12 degrees, made in Die Cast Aluminum with a real lumen output of 1080lm and an efficiency of 90lm/W.ON-OFF driver.

| Product                    |               |
|----------------------------|---------------|
| Real power (W)             | 12            |
| Real luminous flux (Lm)    | 1080          |
| Luminous efficiency (Lm/W) | 90            |
| Beam angle (º)             | 12            |
| Life time (h)              | 50000h L80B10 |
| IP                         | 20            |
| Colour                     | White         |
| Chip Brand                 | Philip        |
| Control gear included      | Yes           |
| Control gear               | ON-OFF        |
| Colour temperature (K)     | 4000          |
| Colour consistency (SDCM)  | SDCM<3        |
| CRI                        | 80            |