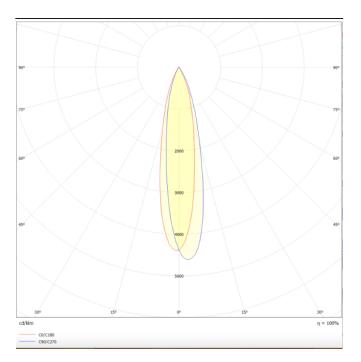

Scheme

Photometry

## **TUBULAR**

Lavov suspended luminaire from the family with a power of 12Wand an optics of 12 degrees, made in Die Cast Aluminum with a real lumen output of 1080lm and an efficiency of 90lm/W.ON-OFF driver.

| Product                    |               |
|----------------------------|---------------|
| Real power (W)             | 12            |
| Real luminous flux (Lm)    | 1080          |
| Luminous efficiency (Lm/W) | 90            |
| Beam angle (º)             | 12            |
| Life time (h)              | 50000h L80B10 |
| IP                         | 20            |
| Colour                     | Black         |
| Chip Brand                 | Philip        |
| Control gear included      | Yes           |
| Control gear               | ON-OFF        |
| Colour temperature (K)     | 4000          |
| Colour consistency (SDCM)  | SDCM<3        |
| CRI                        | 80            |