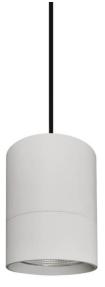

## **TUBULAR**

Lavov suspended luminaire from the family with a power of 12Wand an optics of 12 degrees, made in Die Cast Aluminum with a real lumen output of 1080lm and an efficiency of 90lm/W.ON-OFF driver.