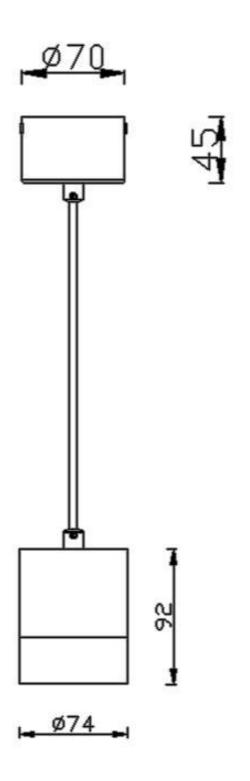

Scheme

Photometry

## **TUBULAR**

Lavov suspended luminaire from the family with a power of 12Wand an optics of 12 degrees, made in Die Cast Aluminum with a real lumen output of 1080lm and an efficiency of 90lm/W.ON-OFF driver.

| Product                    |               |
|----------------------------|---------------|
| Real power (W)             | 12            |
| Real luminous flux (Lm)    | 1080          |
| Luminous efficiency (Lm/W) | 90            |
| Beam angle (º)             | 12            |
| Life time (h)              | 50000h L80B10 |
| IP                         | 20            |
| Colour                     | Black         |
| Chip Brand                 | Philip        |
| Control gear included      | Yes           |
| Control gear               | ON-OFF        |
| Colour temperature (K)     | 4000          |
| Colour consistency (SDCM)  | SDCM<3        |
| CRI                        | 80            |