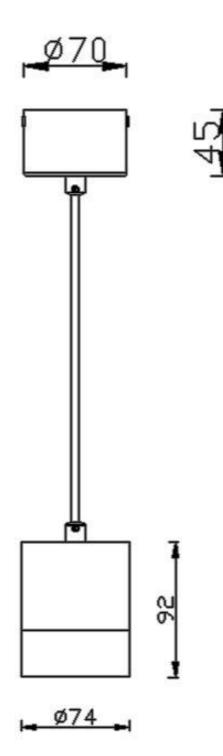

PENDANTS - TUBULAR

Item code 86.S001.2411.03





Scheme





Photometry







## TUBULAR

Lavov suspended luminaire from the family with a power of 12W and an optics of 12 degrees, made in Die Cast Aluminum with a real lumen output of 1080lm and an efficiency of 90lm/W.ON-OFF driver.

| Item code    | 86.S001.2411.03<br>Indoor<br>Pendants |  |
|--------------|---------------------------------------|--|
| Product type |                                       |  |
| Category     |                                       |  |
| Family       | TUBULAR                               |  |
| Pictograms   | □ 220 v<br>240 v<br>850° CRI C€       |  |
|              | On<br>Off IP 50000h<br>L80B10         |  |

| Product                    |               |
|----------------------------|---------------|
| Real power (W)             | 12            |
| Real lum