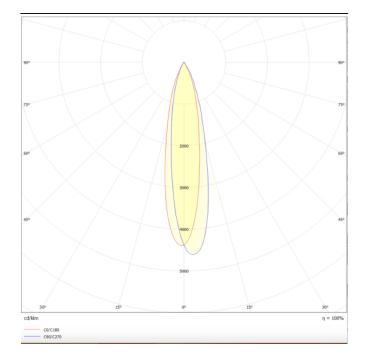

PENDANTS - TUBULAR

Item code 86.S001.2411.03

Scheme

Photometry

## TUBULAR

Lavov suspended luminaire from the family with a power of 12W and an optics of 12 degrees, made in Die Cast Aluminum with a real lumen output of 1080lm and an efficiency of 90lm/W.ON-OFF driver.