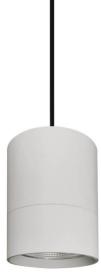

## TUBULAR

Lavov suspended luminaire from the family with a power of 12W and an optics of 24 degrees, made in Die Cast Aluminum with a real lumen output of 1080lm and an efficiency of 90lm/W.ON-OFF driver.