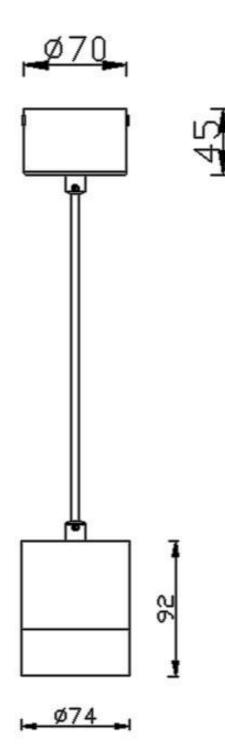

PENDANTS - TUBULAR

Item code 86.S001.2421.01





Scheme





Photometry







## TUBULAR

Lavov suspended luminaire from the family with a power of 12W and an optics of 24 degrees, made in Die Cast Aluminum with a real lumen output of 1080lm and an efficiency of 90lm/W.ON-OFF driver.

| Item code    | 86.S001.2421.01<br>Indoor<br>Pendants       |  |
|--------------|---------------------------------------------|--|
| Product type |                                             |  |
| Category     |                                             |  |
| Family       | TUBULAR                                     |  |
| Pictograms   | □ 220 v<br>240 v<br>250° CRI<br>80 C €      |  |
|              | On<br>Off Definition IP 50000h<br>20 L80B10 |  |

| Product                    |               |
|----------------------------|---------------|
| Real power (W