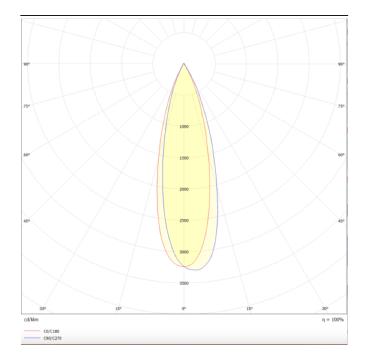

PENDANTS - TUBULAR

Item code 86.S001.2421.01

Scheme

Photometry

## TUBULAR

Lavov suspended luminaire from the family with a power of 12W and an optics of 24 degrees, made in Die Cast Aluminum with a real lumen output of 1080lm and an efficiency of 90lm/W.ON-OFF driver.

| Product                    |               |
|----------------------------|---------------|
| Real power (W)             | 12            |
| Real luminous flux (Lm)    | 1080          |
| Luminous efficiency (Lm/W) | 90            |
| Beam angle (º)             | 24            |
| Life time (h)              | 50000h L80B10 |
| IP                         | 20            |
| Colour                     | White         |
| Chip Brand                 | Philip        |
| Control gear included      | Yes           |
| Control gear               | ON-OFF        |
| Colour temperature (K)     | 4000          |
| Colour consistency (SDCM)  | SDCM<3        |
| CRI                        | 80            |