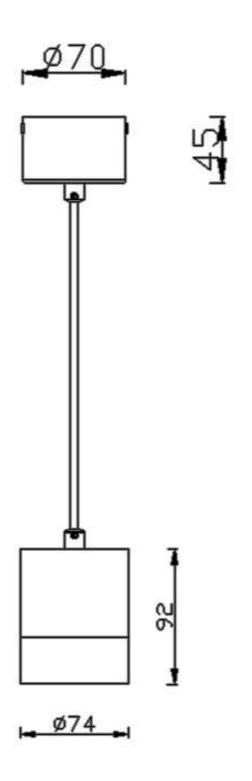

Scheme

Photometry

| Product                    |               |
|----------------------------|---------------|
| Real power (W)             | 12            |
| Real luminous flux (Lm)    | 1080          |
| Luminous efficiency (Lm/W) | 90            |
| Beam angle (º)             | 24            |
| Life time (h)              | 50000h L80B10 |
| IP                         | 20            |
| Colour                     | Black         |
| Chip Brand                 | Philip        |
| Control gear included      | Yes           |
| Control gear               | ON-OFF        |
| Colour temperature (K)     | 4000          |
| Colour consistency (SDCM)  | SDCM<3        |
| CRI                        | 80            |