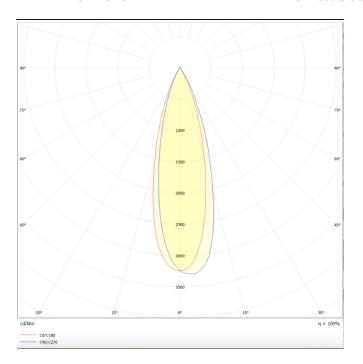

Scheme

Photometry

## **TUBULAR**

Lavov suspended luminaire from the family with a power of 12Wand an optics of 24 degrees, made in Die Cast Aluminum with a real lumen output of 1080lm and an efficiency of 90lm/W.ON-OFF driver.

| Product                    |               |
|----------------------------|---------------|
| Real power (W)             | 12            |
| Real luminous flux (Lm)    | 1080          |
| Luminous efficiency (Lm/W) | 90            |
| Beam angle (º)             | 24            |
| Life time (h)              | 50000h L80B10 |
| IP                         | 20            |
| Colour                     | Black         |
| Chip Brand                 | Philip        |
| Control gear included      | Yes           |
| Control gear               | ON-OFF        |
| Colour temperature (K)     | 4000          |
| Colour consistency (SDCM)  | SDCM<3        |
| CRI                        | 80            |