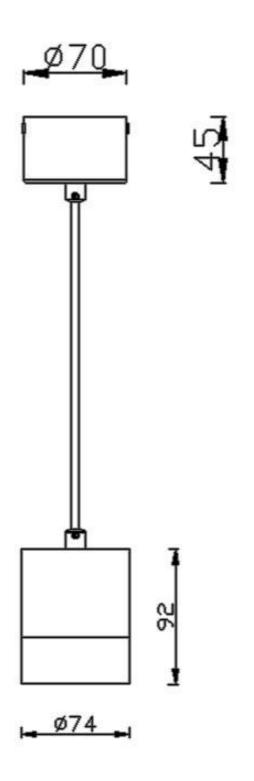

Scheme





Photometry





## **TUBULAR**

Lavov suspended luminaire from the family with a power of 12W and an optics of 24 degrees, made in Die Cast Aluminum with a real lumen output of 1080lm and an efficiency of 90lm/W.ON-OFF driver.

| Item code    | 86.S001.2421.03<br>Indoor |  |
|--------------|---------------------------|--|
| Product type |                           |  |
| Category     | Pendants                  |  |
| Family       | TUBULAR                   |  |
| Pictograms   | 220 v                     |  |
|              | On                        |  |

| Product                    |               |  |
|----------------------------|---------------|--|
| Real power (W)             | 12            |  |
| Real luminous flux (Lm)    | 1080          |  |
| Luminous efficiency (Lm/W) | 90