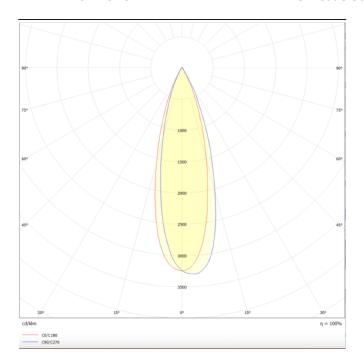

Scheme

Photometry

| Product                    |               |  |
|----------------------------|---------------|--|
| Real power (W)             | 12            |  |
| Real luminous flux (Lm)    | 1080          |  |
| Luminous efficiency (Lm/W) | 90            |  |
| Beam angle (º)             | 24            |  |
| Life time (h)              | 50000h L80B10 |  |
| IP                         | 20            |  |
| Colour                     | Silver        |  |
| Chip Brand                 | Philip        |  |
| Control gear included      | Yes           |  |
| Control gear               | ON-OFF        |  |
| Colour temperature (K)     | 4000          |  |
| Colour consistency (SDCM)  | SDCM<3        |  |
| CRI                        | 80            |  |