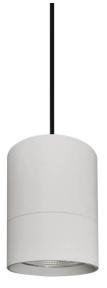

## **TUBULAR**

Lavov suspended luminaire from the family with a power of 12W and an optics of 24 degrees, made in Die Cast Aluminum with a real lumen output of 1080lm and an efficiency of 90lm/W.ON-OFF driver.