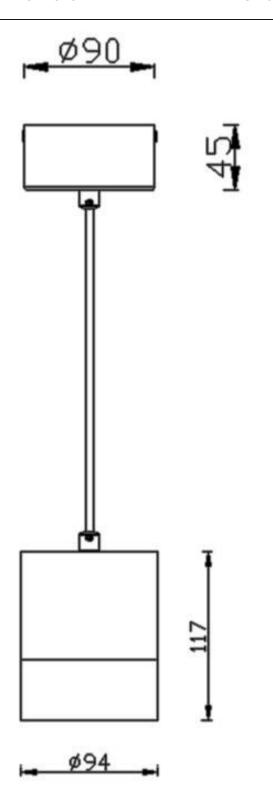

Scheme





Photometry





## **TUBULAR**

Lavov suspended luminaire from the family with a power of 20W and an optics of 12 degrees, made in Die Cast Aluminum with a real lumen output of 1080lm and an efficiency of 54lm/W.ON-OFF driver.

| Item code    | 86.5001.3311.02 |  |
|--------------|-----------------|--|
| Product type | Indoor          |  |
| Category     | Pendants        |  |
| Family       | TUBULAR         |  |
| Pictograms   | 220 v           |  |
|              | On              |  |

| Product                    |               |
|----------------------------|---------------|
| Real power (W)             | 20            |
| Real luminous flux (Lm)    | 1080          |
| Luminous efficiency (Lm/W) | 54            |
| Beam angle (º)             | 12            |
| Life time (h)