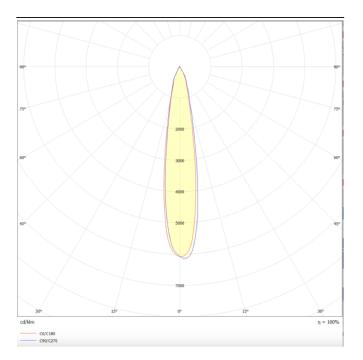

Scheme

Photometry

## **TUBULAR**

Lavov suspended luminaire from the family with a power of 20W and an optics of 12 degrees, made in Die Cast Aluminum with a real lumen output of 1080lm and an efficiency of 54lm/W.ON-OFF driver.

| Product                    |               |
|----------------------------|---------------|
| Real power (W)             | 20            |
| Real luminous flux (Lm)    | 1080          |
| Luminous efficiency (Lm/W) | 54            |
| Beam angle (º)             | 12            |
| Life time (h)              | 50000h L80B10 |
| IP                         | 20            |
| Colour                     | Black         |
| Chip Brand                 | Philip        |
| Control gear included      | Yes           |
| Control gear               | ON-OFF        |
| Colour temperature (K)     | 3000          |
| Colour consistency (SDCM)  | SDCM<3        |
| CRI                        | 80            |