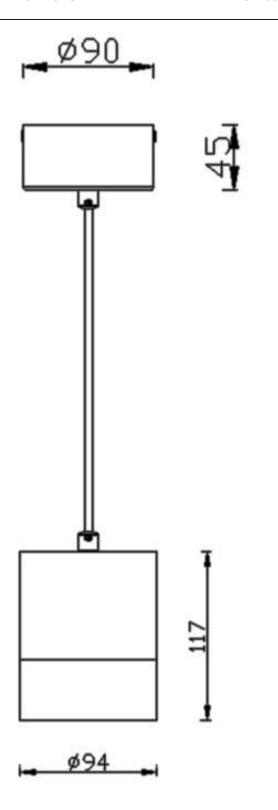

## **TUBULAR**

Lavov suspended luminaire from the family with a power of 20W and an optics of 12 degrees, made in Die Cast Aluminum with a real lumen output of 1800lm and an efficiency of 90lm/W.ON-OFF driver.

| Product                    |               |
|----------------------------|---------------|
| Real power (W)             | 20            |
| Real luminous flux (Lm)    | 1800          |
| Luminous efficiency (Lm/W) | 90            |
| Beam angle (º)             | 12            |
| Life time (h)              | 50000h L80B10 |
| IP                         | 20            |
| Colour                     | Silver        |
| Chip Brand                 | Philip        |
| Control gear included      | Yes           |
| Control gear               | ON-OFF        |
| Colour temperature (K)     | 3000          |
| Colour consistency (SDCM)  | SDCM<3        |
| CRI                        | 80            |