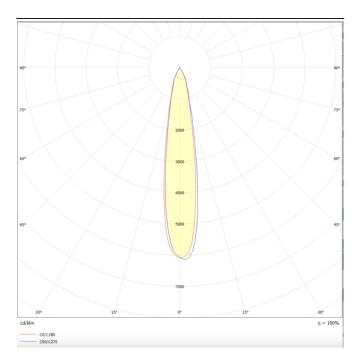

## **TUBULAR**

Lavov suspended luminaire from the family with a power of 20W and an optics of 12 degrees, made in Die Cast Aluminum with a real lumen output of 1800lm and an efficiency of 90lm/W.ON-OFF driver.

| Product                    |               |
|----------------------------|---------------|
| Real power (W)             | 20            |
| Real luminous flux (Lm)    | 1800          |
| Luminous efficiency (Lm/W) | 90            |
| Beam angle (º)             | 12            |
| Life time (h)              | 50000h L80B10 |
| IP                         | 20            |
| Colour                     | Silver        |
| Chip Brand                 | Philip        |
| Control gear included      | Yes           |
| Control gear               | ON-OFF        |
| Colour temperature (K)     | 3000          |
| Colour consistency (SDCM)  | SDCM<3        |
| CRI                        | 80            |