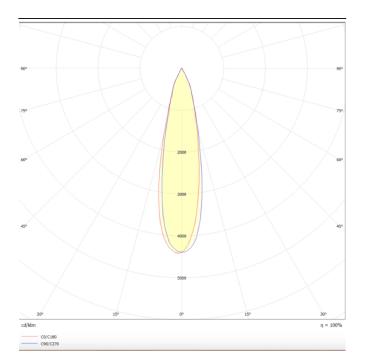

## **TUBULAR**

Lavov suspended luminaire from the family with a power of 20W and an optics of 24 degrees, made in Die Cast Aluminum with a real lumen output of 1800lm and an efficiency of 90lm/W.ON-OFF driver.

| Product                    |               |
|----------------------------|---------------|
| Real power (W)             | 20            |
| Real luminous flux (Lm)    | 1800          |
| Luminous efficiency (Lm/W) | 90            |
| Beam angle (º)             | 24            |
| Life time (h)              | 50000h L80B10 |
| IP                         | 20            |
| Colour                     | White         |
| Chip Brand                 | Philip        |
| Control gear included      | Yes           |
| Control gear               | ON-OFF        |
| Colour temperature (K)     | 3000          |
| Colour consistency (SDCM)  | SDCM<3        |
| CRI                        | 80            |