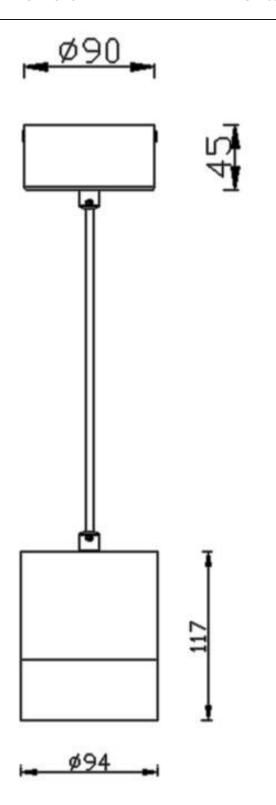

## **TUBULAR**

Lavov suspended luminaire from the family with a power of 20W and an optics of 24 degrees, made in Die Cast Aluminum with a real lumen output of 1800lm and an efficiency of 90lm/W.ON-OFF driver.