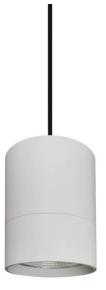

## **TUBULAR**

Lavov suspended luminaire from the family with a power of 20W and an optics of 24 degrees, made in Die Cast Aluminum with a real lumen output of 1800lm and an efficiency of 90lm/W.ON-OFF driver.