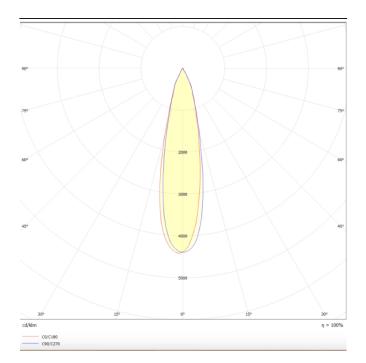

## **TUBULAR**

Lavov suspended luminaire from the family with a power of 20W and an optics of 24 degrees, made in Die Cast Aluminum with a real lumen output of 1800lm and an efficiency of 90lm/W.ON-OFF driver.

| Product                    |               |
|----------------------------|---------------|
| Real power (W)             | 20            |
| Real luminous flux (Lm)    | 1800          |
| Luminous efficiency (Lm/W) | 90            |
| Beam angle (º)             | 24            |
| Life time (h)              | 50000h L80B10 |
| IP                         | 20            |
| Colour                     | Black         |
| Chip Brand                 | Philip        |
| Control gear included      | Yes           |
| Control gear               | ON-OFF        |
| Colour temperature (K)     | 3000          |
| Colour consistency (SDCM)  | SDCM<3        |
| CRI                        | 80            |