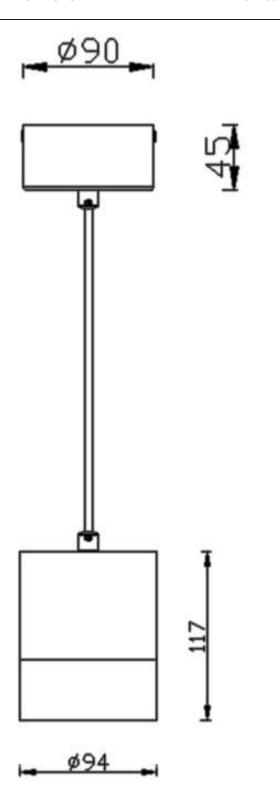

## **TUBULAR**

Lavov suspended luminaire from the family with a power of 20W and an optics of 24 degrees, made in Die Cast Aluminum with a real lumen output of 1800lm and an efficiency of 90lm/W.ON-OFF driver.

| Product                    |               |
|----------------------------|---------------|
| Real power (W)             | 20            |
| Real luminous flux (Lm)    | 1800          |
| Luminous efficiency (Lm/W) | 90            |
| Beam angle (º)             | 24            |
| Life time (h)              | 50000h L80B10 |
| IP                         | 20            |
| Colour                     | Black         |
| Chip Brand                 | Philip        |
| Control gear included      | Yes           |
| Control gear               | ON-OFF        |
| Colour temperature (K)     | 3000          |
| Colour consistency (SDCM)  | SDCM<3        |
| CRI                        | 80            |