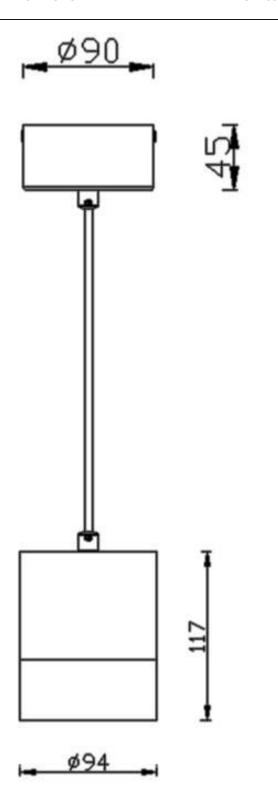

Scheme





Photometry





## **TUBULAR**

Lavov suspended luminaire from the family with a power of 20W and an optics of 24 degrees, made in Die Cast Aluminum with a real lumen output of 1800lm and an efficiency of 90lm/W.ON-OFF driver.

| Item code    | 86.5001.3321.03 |  |
|--------------|-----------------|--|
| Product type | Indoor          |  |
| Category     | Pendants        |  |
| Family       | TUBULAR         |  |
| Pictograms   | 220 V SI CRI CE |  |
|              | On              |  |

| Product                    |               |
|----------------------------|---------------|
| Real power (W)             | 20            |
| Real luminous flux (Lm)    | 1800          |
| Luminous efficiency (Lm/W) | 90            |
| Beam angle (º)             | 24            |
| Life time (h)