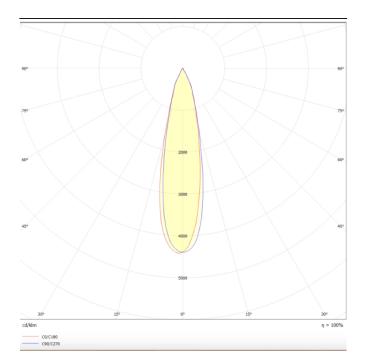

Scheme

Photometry

## **TUBULAR**

Lavov suspended luminaire from the family with a power of 20W and an optics of 24 degrees, made in Die Cast Aluminum with a real lumen output of 1800lm and an efficiency of 90lm/W.ON-OFF driver.

| Product                    |               |
|----------------------------|---------------|
| Real power (W)             | 20            |
| Real luminous flux (Lm)    | 1800          |
| Luminous efficiency (Lm/W) | 90            |
| Beam angle (º)             | 24            |
| Life time (h)              | 50000h L80B10 |
| IP                         | 20            |
| Colour                     | Silver        |
| Chip Brand                 | Philip        |
| Control gear included      | Yes           |
| Control gear               | ON-OFF        |
| Colour temperature (K)     | 3000          |
| Colour consistency (SDCM)  | SDCM<3        |
| CRI                        | 80            |