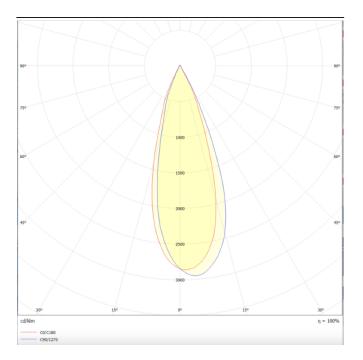

Item code 86.S001.3331.01

Scheme

Photometry

## **TUBULAR**

Lavov suspended luminaire from the family with a power of 20W and an optics of 36 degrees, made in Die Cast Aluminum with a real lumen output of 1800lm and an efficiency of 90lm/W.ON-OFF driver.

| Product                    |               |
|----------------------------|---------------|
| Real power (W)             | 20            |
| Real luminous flux (Lm)    | 1800          |
| Luminous efficiency (Lm/W) | 90            |
| Beam angle (º)             | 36            |
| Life time (h)              | 50000h L80B10 |
| IP                         | 20            |
| Colour                     | White         |
| Chip Brand                 | Philip        |
| Control gear included      | Yes           |
| Control gear               | ON-OFF        |
| Colour temperature (K)     | 3000          |
| Colour consistency (SDCM)  | SDCM<3        |
| CRI                        | 80            |