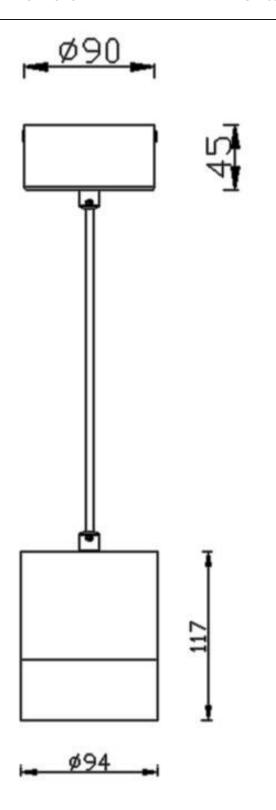

Item code 86.S001.3331.01





Scheme





Photometry





## **TUBULAR**

Lavov suspended luminaire from the family with a power of 20W and an optics of 36 degrees, made in Die Cast Aluminum with a real lumen output of 1800lm and an efficiency of 90lm/W.ON-OFF driver.

| Item code    | 86.5001.3331.01 |  |
|--------------|-----------------|--|
| Product type | Indoor          |  |
| Category     | Pendants        |  |
| Family       | TUBULAR         |  |
| Pictograms   | □ 220 v         |  |
|              | On              |  |

| Product                    |               |
|----------------------------|---------------|
| Real power (W)             | 20            |
| Real luminous flux (Lm)    | 1800          |
| Luminous efficiency (Lm/W) | 90            |
| Beam angle (º)             | 36            |
| Life time (h)