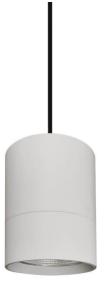

## **TUBULAR**

Lavov suspended luminaire from the family with a power of 20W and an optics of 36 degrees, made in Die Cast Aluminum with a real lumen output of 1800lm and an efficiency of 90lm/W.ON-OFF driver.

| Item code    | 86.5001.3331.01 |  |
|--------------|-----------------|--|
| Product type | Indoor          |  |
| Category     | Pendants        |  |
| Family       | TUBULAR         |  |
| Pictograms   | □ 220 v         |  |
|              | On              |  |