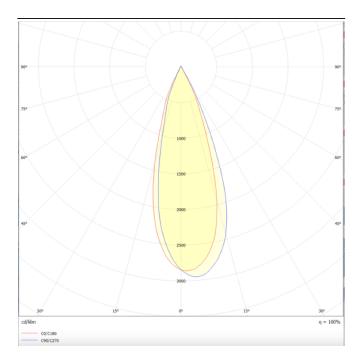

## **TUBULAR**

Lavov suspended luminaire from the family with a power of 20W and an optics of 36 degrees, made in Die Cast Aluminum with a real lumen output of 1800lm and an efficiency of 90lm/W.ON-OFF driver.

| Product                    |               |
|----------------------------|---------------|
| Real power (W)             | 20            |
| Real luminous flux (Lm)    | 1800          |
| Luminous efficiency (Lm/W) | 90            |
| Beam angle (º)             | 36            |
| Life time (h)              | 50000h L80B10 |
| IP                         | 20            |
| Colour                     | Black         |
| Chip Brand                 | Philip        |
| Control gear included      | Yes           |
| Control gear               | ON-OFF        |
| Colour temperature (K)     | 3000          |
| Colour consistency (SDCM)  | SDCM<3        |
| CRI                        | 80            |