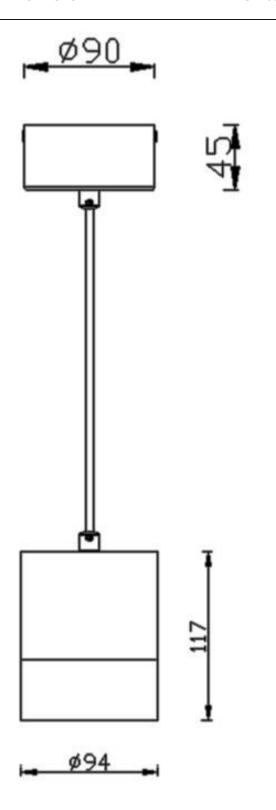

## **TUBULAR**

Lavov suspended luminaire from the family with a power of 20W and an optics of 36 degrees, made in Die Cast Aluminum with a real lumen output of 1800lm and an efficiency of 90lm/W.ON-OFF driver.

| Product                    |               |
|----------------------------|---------------|
| Real power (W)             | 20            |
| Real luminous flux (Lm)    | 1800          |
| Luminous efficiency (Lm/W) | 90            |
| Beam angle (º)             | 36            |
| Life time (h)              | 50000h L80B10 |
| IP                         | 20            |
| Colour                     | Black         |
| Chip Brand                 | Philip        |
| Control gear included      | Yes           |
| Control gear               | ON-OFF        |
| Colour temperature (K)     | 3000          |
| Colour consistency (SDCM)  | SDCM<3        |
| CRI                        | 80            |