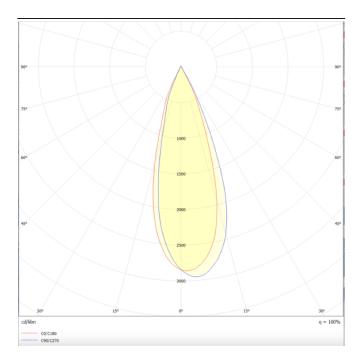

Item code 86.S001.3331.03

Scheme

Photometry

## **TUBULAR**

Lavov suspended luminaire from the family with a power of 20W and an optics of 36 degrees, made in Die Cast Aluminum with a real lumen output of 1800lm and an efficiency of 90lm/W.ON-OFF driver.

| Product                    |               |
|----------------------------|---------------|
| Real power (W)             | 20            |
| Real luminous flux (Lm)    | 1800          |
| Luminous efficiency (Lm/W) | 90            |
| Beam angle (º)             | 36            |
| Life time (h)              | 50000h L80B10 |
| IP                         | 20            |
| Colour                     | Silver        |
| Chip Brand                 | Philip        |
| Control gear included      | Yes           |
| Control gear               | ON-OFF        |
| Colour temperature (K)     | 3000          |
| Colour consistency (SDCM)  | SDCM<3        |
| CRI                        | 80            |