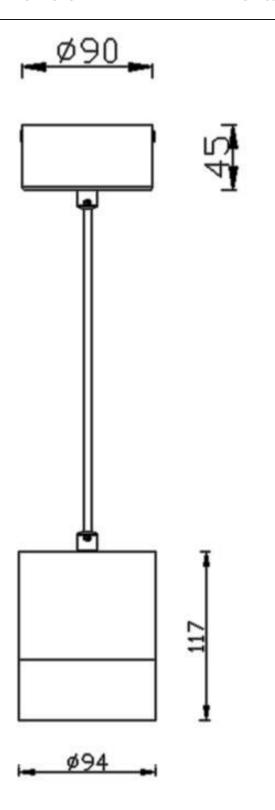

## **TUBULAR**

Lavov suspended luminaire from the family with a power of 20W and an optics of 36 degrees, made in Die Cast Aluminum with a real lumen output of 1800lm and an efficiency of 90lm/W.ON-OFF driver.

| Item code    | 86.5001.3331.03 |  |
|--------------|-----------------|--|
| Product type | Indoor          |  |
| Category     | Pendants        |  |
| Family       | TUBULAR         |  |
| Pictograms   | 220 v           |  |
|              | On              |  |

| Product                    |               |
|----------------------------|---------------|
| Real power (W)             | 20            |
| Real luminous flux (Lm)    | 1800          |
| Luminous efficiency (Lm/W) | 90            |
| Beam angle (º)             | 36            |
| Life time (h)              | 50000h L80B10 |
| IP                         | 20            |
| Colour                     | Silver        |
| Chip Brand                 | Philip        |
| Control gear included      | Yes           |
| Control gear               | ON-OFF        |
| Colour temperature (K)     | 3000          |
| Colour consistency (SDCM)  | SDCM<3        |
| CRI                        | 80            |