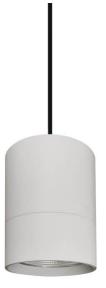

## **TUBULAR**

Lavov suspended luminaire from the family with a power of 20W and an optics of 36 degrees, made in Die Cast Aluminum with a real lumen output of 1800lm and an efficiency of 90lm/W.ON-OFF driver.

| Item code    | 86.5001.3331.03 |  |
|--------------|-----------------|--|
| Product type | Indoor          |  |
| Category     | Pendants        |  |
| Family       | TUBULAR         |  |
| Pictograms   | 220 v           |  |
|              | On              |  |