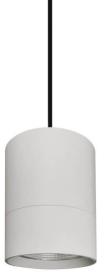

Item code 86.S001.3411.01

Scheme

Photometry

| Product                    |               |
|----------------------------|---------------|
| Real power (W)             | 20            |
| Real luminous flux (Lm)    | 1800          |
| Luminous efficiency (Lm/W) | 90            |
| Beam angle (º)             | 12            |
| Life time (h)              | 50000h L80B10 |
| IP                         | 20            |
| Colour                     | White         |
| Chip Brand                 | Philip        |
| Control gear included      | Yes           |
| Control gear               | ON-OFF        |
| Colour temperature (K)     | 4000          |
| Colour consistency (SDCM)  | SDCM<3        |
| CRI                        | 80            |