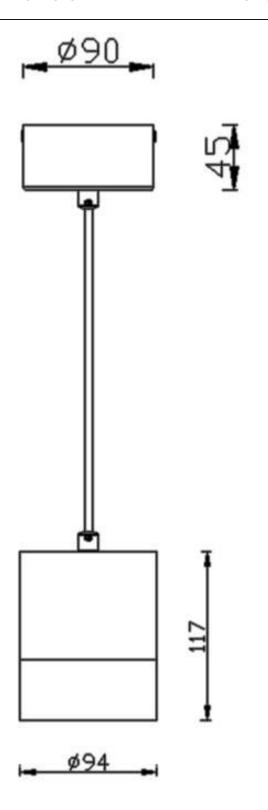

Item code 86.S001.3411.01

Scheme

Photometry

| Product                    |               |
|----------------------------|---------------|
| Real power (W)             | 20            |
| Real luminous flux (Lm)    | 1800          |
| Luminous efficiency (Lm/W) | 90            |
| Beam angle (º)             | 12            |
| Life time (h)              | 50000h L80B10 |
| IP                         | 20            |
| Colour                     | White         |
| Chip Brand                 | Philip        |
| Control gear included      | Yes           |
| Control gear               | ON-OFF        |
| Colour temperature (K)     | 4000          |
| Colour consistency (SDCM)  | SDCM<3        |
| CRI                        | 80            |