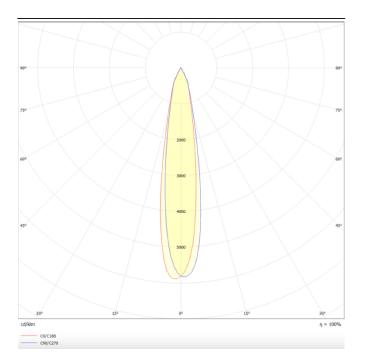

## **TUBULAR**

Lavov suspended luminaire from the family with a power of 20W and an optics of 12 degrees, made in Die Cast Aluminum with a real lumen output of 1800lm and an efficiency of 90lm/W.ON-OFF driver.

| Product                    |               |
|----------------------------|---------------|
| Real power (W)             | 20            |
| Real luminous flux (Lm)    | 1800          |
| Luminous efficiency (Lm/W) | 90            |
| Beam angle (º)             | 12            |
| Life time (h)              | 50000h L80B10 |
| IP                         | 20            |
| Colour                     | Black         |
| Chip Brand                 | Philip        |
| Control gear included      | Yes           |
| Control gear               | ON-OFF        |
| Colour temperature (K)     | 4000          |
| Colour consistency (SDCM)  | SDCM<3        |
| CRI                        | 80            |