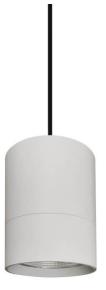

## **TUBULAR**

Lavov suspended luminaire from the family with a power of 20W and an optics of 12 degrees, made in Die Cast Aluminum with a real lumen output of 1800lm and an efficiency of 90lm/W.ON-OFF driver.