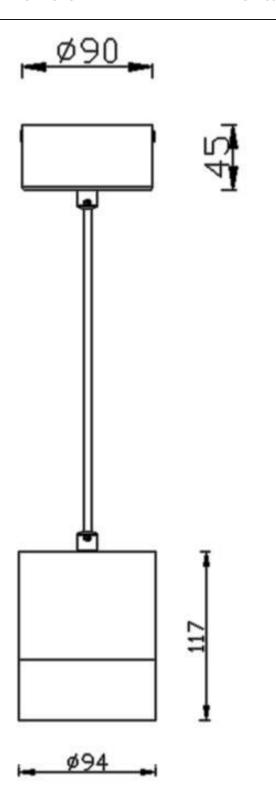

## **TUBULAR**

Lavov suspended luminaire from the family with a power of 20W and an optics of 12 degrees, made in Die Cast Aluminum with a real lumen output of 1800lm and an efficiency of 90lm/W.ON-OFF driver.

| Product                    |               |
|----------------------------|---------------|
| Real power (W)             | 20            |
| Real luminous flux (Lm)    | 1800          |
| Luminous efficiency (Lm/W) | 90            |
| Beam angle (º)             | 12            |
| Life time (h)              | 50000h L80B10 |
| IP                         | 20            |
| Colour                     | Black         |
| Chip Brand                 | Philip        |
| Control gear included      | Yes           |
| Control gear               | ON-OFF        |
| Colour temperature (K)     | 4000          |
| Colour consistency (SDCM)  | SDCM<3        |
| CRI                        | 80            |