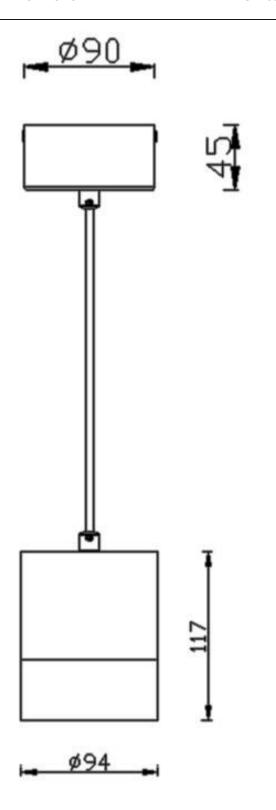

## **TUBULAR**

Lavov suspended luminaire from the family with a power of 20W and an optics of 12 degrees, made in Die Cast Aluminum with a real lumen output of 1800lm and an efficiency of 90lm/W.ON-OFF driver.