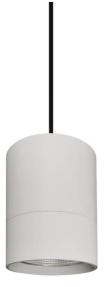

## **TUBULAR**

Lavov suspended luminaire from the family with a power of 20W and an optics of 12 degrees, made in Die Cast Aluminum with a real lumen output of 1800lm and an efficiency of 90lm/W.ON-OFF driver.