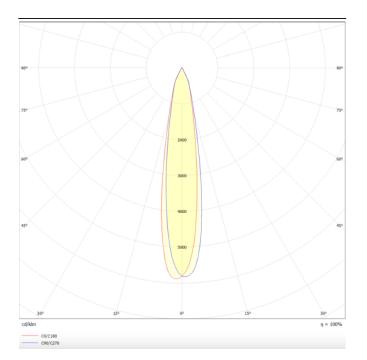

## **TUBULAR**

Lavov suspended luminaire from the family with a power of 20W and an optics of 12 degrees, made in Die Cast Aluminum with a real lumen output of 1800lm and an efficiency of 90lm/W.ON-OFF driver.

| Product                    |               |
|----------------------------|---------------|
| Real power (W)             | 20            |
| Real luminous flux (Lm)    | 1800          |
| Luminous efficiency (Lm/W) | 90            |
| Beam angle (º)             | 12            |
| Life time (h)              | 50000h L80B10 |
| IP                         | 20            |
| Colour                     | Silver        |
| Chip Brand                 | Philip        |
| Control gear included      | Yes           |
| Control gear               | ON-OFF        |
| Colour temperature (K)     | 4000          |
| Colour consistency (SDCM)  | SDCM<3        |
| CRI                        | 80            |