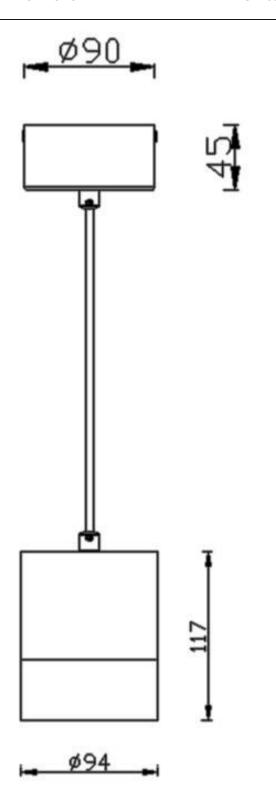

## **TUBULAR**

Lavov suspended luminaire from the family with a power of 20W and an optics of 24 degrees, made in Die Cast Aluminum with a real lumen output of 1800lm and an efficiency of 90lm/W.ON-OFF driver.

| Product                    |               |
|----------------------------|---------------|
| Real power (W)             | 20            |
| Real luminous flux (Lm)    | 1800          |
| Luminous efficiency (Lm/W) | 90            |
| Beam angle (º)             | 24            |
| Life time (h)              | 50000h L80B10 |
| IP                         | 20            |
| Colour                     | White         |
| Chip Brand                 | Philip        |
| Control gear included      | Yes           |
| Control gear               | ON-OFF        |
| Colour temperature (K)     | 4000          |
| Colour consistency (SDCM)  | SDCM<3        |
| CRI                        | 80            |