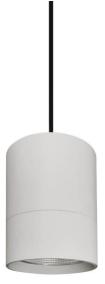

| Product                    |               |
|----------------------------|---------------|
| Real power (W)             | 20            |
| Real luminous flux (Lm)    | 1800          |
| Luminous efficiency (Lm/W) | 90            |
| Beam angle (º)             | 24            |
| Life time (h)              | 50000h L80B10 |
| IP                         | 20            |
| Colour                     | White         |
| Chip Brand                 | Philip        |
| Control gear included      | Yes           |
| Control gear               | ON-OFF        |
| Colour temperature (K)     | 4000          |
| Colour consistency (SDCM)  | SDCM<3        |
| CRI                        | 80            |