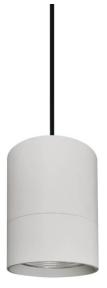

## **TUBULAR**

Lavov suspended luminaire from the family with a power of 20W and an optics of 24 degrees, made in Die Cast Aluminum with a real lumen output of 1800lm and an efficiency of 90lm/W.ON-OFF driver.

| Item code    | 86.S001.3421.02<br>Indoor<br>Pendants |  |
|--------------|---------------------------------------|--|
| Product type |                                       |  |
| Category     |                                       |  |
| Family       | TUBULAR                               |  |
| Pictograms   | 220 v                                 |  |
|              | On                                    |  |