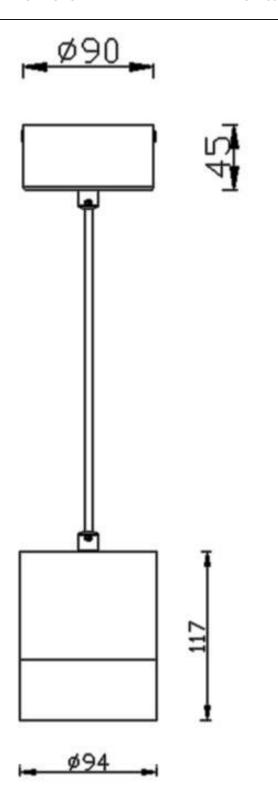

| Product                    |               |
|----------------------------|---------------|
| Real power (W)             | 20            |
| Real luminous flux (Lm)    | 1800          |
| Luminous efficiency (Lm/W) | 90            |
| Beam angle (º)             | 24            |
| Life time (h)              | 50000h L80B10 |
| IP                         | 20            |
| Colour                     | Black         |
| Chip Brand                 | Philip        |
| Control gear included      | Yes           |
| Control gear               | ON-OFF        |
| Colour temperature (K)     | 4000          |
| Colour consistency (SDCM)  | SDCM<3        |
| CRI                        | 80            |