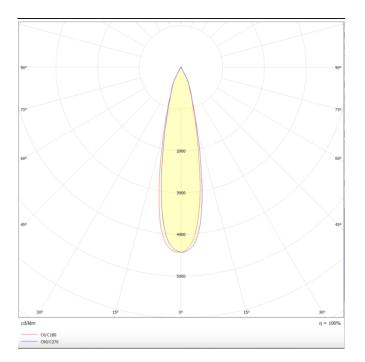

## **TUBULAR**

Lavov suspended luminaire from the family with a power of 20W and an optics of 24 degrees, made in Die Cast Aluminum with a real lumen output of 1800lm and an efficiency of 90lm/W.ON-OFF driver.

| Product                    |               |
|----------------------------|---------------|
| Real power (W)             | 20            |
| Real luminous flux (Lm)    | 1800          |
| Luminous efficiency (Lm/W) | 90            |
| Beam angle (º)             | 24            |
| Life time (h)              | 50000h L80B10 |
| IP                         | 20            |
| Colour                     | Black         |
| Chip Brand                 | Philip        |
| Control gear included      | Yes           |
| Control gear               | ON-OFF        |
| Colour temperature (K)     | 4000          |
| Colour consistency (SDCM)  | SDCM<3        |
| CRI                        | 80            |