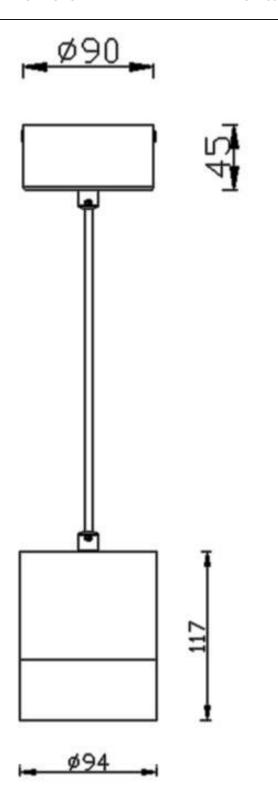

Item code 86.S001.3421.03





Scheme





Photometry





## **TUBULAR**

Lavov suspended luminaire from the family with a power of 20W and an optics of 24 degrees, made in Die Cast Aluminum with a real lumen output of 1800lm and an efficiency of 90lm/W.ON-OFF driver.

| Item code    | 86.S001.3421.03<br>Indoor |  |
|--------------|---------------------------|--|
| Product type |                           |  |
| Category     | Pendants                  |  |
| Family       | TUBULAR                   |  |
| Pictograms   | 220 V SI CRI CE           |  |
|              | On                        |  |

| Product                    |               |
|----------------------------|---------------|
| Real power (W)             | 20            |
| Real luminous flux (Lm)    | 1800          |
| Luminous efficiency (Lm/W) | 90