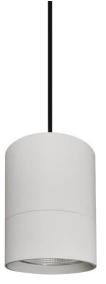

## **TUBULAR**

Lavov suspended luminaire from the family with a power of 20W and an optics of 24 degrees, made in Die Cast Aluminum with a real lumen output of 1800lm and an efficiency of 90lm/W.ON-OFF driver.

| Item code    | 86.S001.3421.03<br>Indoor |  |
|--------------|---------------------------|--|
| Product type |                           |  |
| Category     | Pendants                  |  |
| Family       | TUBULAR                   |  |
| Pictograms   | 220 V SI CRI CE           |  |
|              | On                        |  |