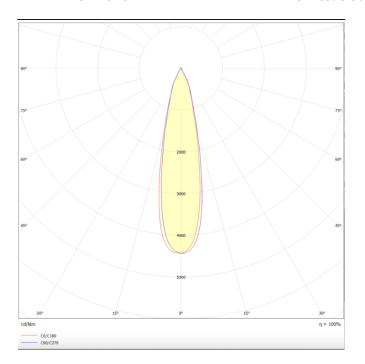

## **TUBULAR**

Lavov suspended luminaire from the family with a power of 20W and an optics of 24 degrees, made in Die Cast Aluminum with a real lumen output of 1800lm and an efficiency of 90lm/W.ON-OFF driver.

| Product                    |               |
|----------------------------|---------------|
| Real power (W)             | 20            |
| Real luminous flux (Lm)    | 1800          |
| Luminous efficiency (Lm/W) | 90            |
| Beam angle (º)             | 24            |
| Life time (h)              | 50000h L80B10 |
| IP                         | 20            |
| Colour                     | Silver        |
| Chip Brand                 | Philip        |
| Control gear included      | Yes           |
| Control gear               | ON-OFF        |
| Colour temperature (K)     | 4000          |
| Colour consistency (SDCM)  | SDCM<3        |
| CRI                        | 80            |