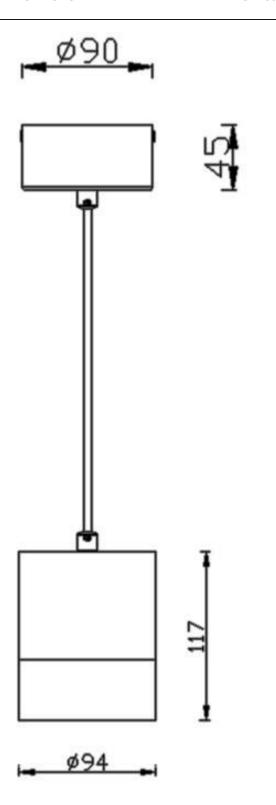

Item code 86.S001.3431.01





Scheme





Photometry





## **TUBULAR**

Lavov suspended luminaire from the family with a power of 20W and an optics of 36 degrees, made in Die Cast Aluminum with a real lumen output of 1800lm and an efficiency of 90lm/W.ON-OFF driver.

| Item code    | 86.5001.3431.01 |  |
|--------------|-----------------|--|
| Product type | Indoor          |  |
| Category     | Pendants        |  |
| Family       | TUBULAR         |  |
| Pictograms   | 220 v           |  |
|              | On              |  |

| Product                    |               |
|----------------------------|---------------|
| Real power (W)             | 20            |
| Real luminous flux (Lm)    | 1800          |
| Luminous efficiency (Lm/W) | 90            |
| Beam angle (º)             | 36            |
| Life time (h)