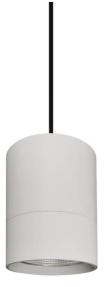

Item code 86.S001.3431.01





Scheme





Photometry





## **TUBULAR**

Lavov suspended luminaire from the family with a power of 20W and an optics of 36 degrees, made in Die Cast Aluminum with a real lumen output of 1800lm and an efficiency of 90lm/W.ON-OFF driver.

| Item code    | 86.5001.3431.01 |  |
|--------------|-----------------|--|
| Product type | Indoor          |  |
| Category     | Pendants        |  |
| Family       | TUBULAR         |  |
| Pictograms   | 220 v           |  |
|              | On              |  |

| Product                    |               |
|----------------------------|---------------|
| Real power (W)             | 20            |
| Real luminous flux (Lm)    | 1800          |
| Luminous efficiency (Lm/W) | 90            |
| Beam angle (º)             | 36            |
| Life ti