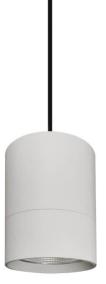

## **TUBULAR**

Lavov suspended luminaire from the family with a power of 20W and an optics of 36 degrees, made in Die Cast Aluminum with a real lumen output of 1800lm and an efficiency of 90lm/W.ON-OFF driver.

| Product                    |               |
|----------------------------|---------------|
| Real power (W)             | 20            |
| Real luminous flux (Lm)    | 1800          |
| Luminous efficiency (Lm/W) | 90            |
| Beam angle (º)             | 36            |
| Life time (h)              | 50000h L80B10 |
| IP                         | 20            |
| Colour                     | Black         |
| Chip Brand                 | Philip        |
| Control gear included      | Yes           |
| Control gear               | ON-OFF        |
| Colour temperature (K)     | 4000          |
| Colour consistency (SDCM)  | SDCM<3        |
| CRI                        | 80            |