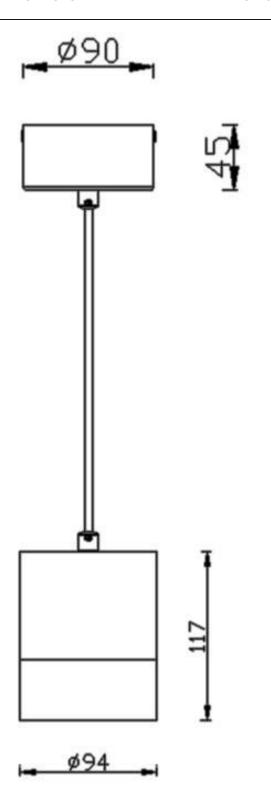

## **TUBULAR**

Lavov suspended luminaire from the family with a power of 20W and an optics of 36 degrees, made in Die Cast Aluminum with a real lumen output of 1800lm and an efficiency of 90lm/W.ON-OFF driver.

| Product                    |               |
|----------------------------|---------------|
| Real power (W)             | 20            |
| Real luminous flux (Lm)    | 1800          |
| Luminous efficiency (Lm/W) | 90            |
| Beam angle (º)             | 36            |
| Life time (h)              | 50000h L80B10 |
| IP                         | 20            |
| Colour                     | Black         |
| Chip Brand                 | Philip        |
| Control gear included      | Yes           |
| Control gear               | ON-OFF        |
| Colour temperature (K)     | 4000          |
| Colour consistency (SDCM)  | SDCM<3        |
| CRI                        | 80            |