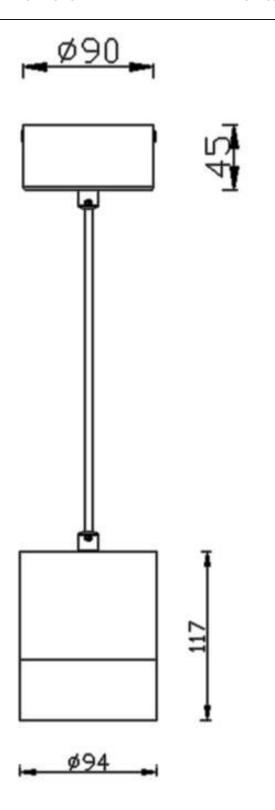

## **TUBULAR**

Lavov suspended luminaire from the family with a power of 20W and an optics of 36 degrees, made in Die Cast Aluminum with a real lumen output of 1800lm and an efficiency of 90lm/W.ON-OFF driver.

| Product                    |               |
|----------------------------|---------------|
| Real power (W)             | 20            |
| Real luminous flux (Lm)    | 1800          |
| Luminous efficiency (Lm/W) | 90            |
| Beam angle (º)             | 36            |
| Life time (h)              | 50000h L80B10 |
| IP                         | 20            |
| Colour                     | Silver        |
| Chip Brand                 | Philip        |
| Control gear included      | Yes           |
| Control gear               | ON-OFF        |
| Colour temperature (K)     | 4000          |
| Colour consistency (SDCM)  | SDCM<3        |
| CRI                        | 80            |