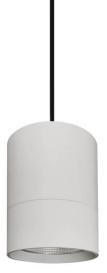

## **TUBULAR**

Lavov suspended luminaire from the family with a power of 20W and an optics of 36 degrees, made in Die Cast Aluminum with a real lumen output of 1800lm and an efficiency of 90lm/W.ON-OFF driver.