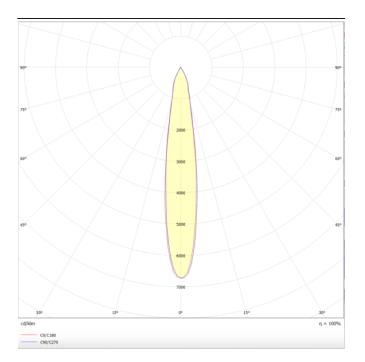

Item code 86.S001.4311.01

Scheme

Photometry

## **TUBULAR**

Lavov suspended luminaire from the family with a power of 30W and an optics of 12 degrees, made in Die Cast Aluminum with a real lumen output of 2700lm and an efficiency of 90lm/W.ON-OFF driver.

| Product                    |               |
|----------------------------|---------------|
| Real power (W)             | 30            |
| Real luminous flux (Lm)    | 2700          |
| Luminous efficiency (Lm/W) | 90            |
| Beam angle (º)             | 12            |
| Life time (h)              | 50000h L80B10 |
| IP                         | 20            |
| Colour                     | White         |
| Chip Brand                 | Philip        |
| Control gear included      | Yes           |
| Control gear               | ON-OFF        |
| Colour temperature (K)     | 3000          |
| Colour consistency (SDCM)  | SDCM<3        |
| CRI                        | 80            |