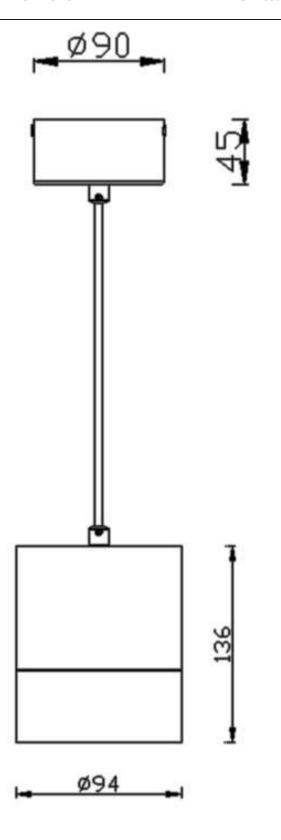

## **TUBULAR**

Lavov suspended luminaire from the family with a power of 30W and an optics of 12 degrees, made in Die Cast Aluminum with a real lumen output of 2700lm and an efficiency of 90lm/W.ON-OFF driver.