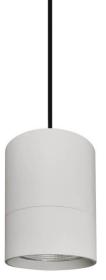

## **TUBULAR**

Lavov suspended luminaire from the family with a power of 30W and an optics of 12 degrees, made in Die Cast Aluminum with a real lumen output of 2700lm and an efficiency of 90lm/W.ON-OFF driver.