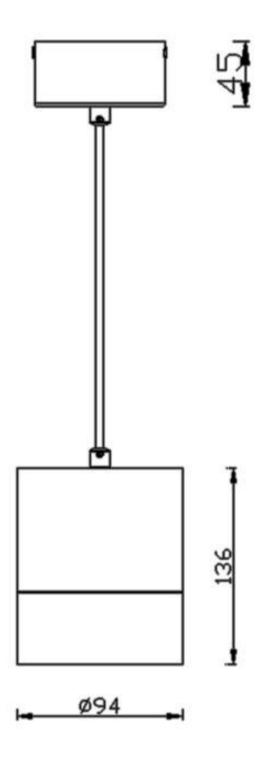

PENDANTS - TUBULAR

Item code 86.S001.4311.02

Scheme

**PENDANTS - TUBULAR** 

Item code 86.S001.4311.02

Photometry