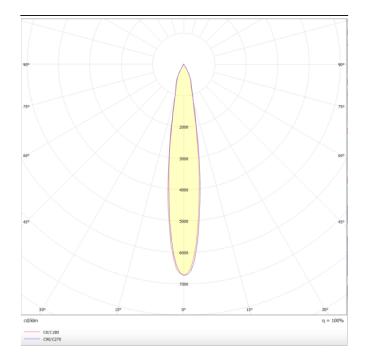

PENDANTS - TUBULAR

Item code 86.S001.4311.02

Scheme

**PENDANTS - TUBULAR** 

Item code 86.S001.4311.02

Photometry

## TUBULAR

Lavov suspended luminaire from the family with a power of 30W and an optics of 12 degrees, made in Die Cast Aluminum with a real lumen output of 2700lm and an efficiency of 90lm/W.ON-OFF driver.

| Product                    |               |
|----------------------------|---------------|
| Real power (W)             | 30            |
| Real luminous flux (Lm)    | 2700          |
| Luminous efficiency (Lm/W) | 90            |
| Beam angle (º)             | 12            |
| Life time (h)              | 50000h L80B10 |
| IP                         | 20            |
| Colour                     | Black         |
| Chip Brand                 | Philip        |
| Control gear included      | Yes           |
| Control gear               | ON-OFF        |
| Colour temperature (K)     | 3000          |
| Colour consistency (SDCM)  | SDCM<3        |
| CRI                        | 80            |